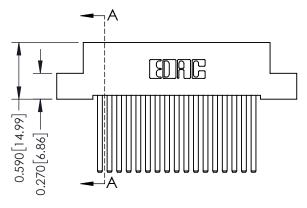

THIS IS A C.A.D. GENERATED DRAWING DO NOT MAKE MANUAL REVISIONS TO MASTER. ISSUE NUMBER

ORIGINAL

1

| 342 / 392 Series Card Edge Connector<br>Contact Bend Detail |                                                                                                                                             | ACAD REFERENCE NO. 342 ENG MASTER |             |                  |        |  |
|-------------------------------------------------------------|---------------------------------------------------------------------------------------------------------------------------------------------|-----------------------------------|-------------|------------------|--------|--|
|                                                             |                                                                                                                                             | DRAWN:                            | J.LEE       | DATE: OCT. 06/09 |        |  |
|                                                             |                                                                                                                                             | CHECKED:                          |             | DATE:            |        |  |
| EDAC INC                                                    | THESE DRAWINGS AND SPECIFICATIONS<br>ARE THE PROPERTY OF EDAC INC.,AND<br>SHALL NOT BE REPRODUCED,OR COPIED<br>OR USED AS THE BASIS FOR THE | SCALE:                            | NTS         | SHEET :          | 2 OF 3 |  |
| TORONTO, ONTARIO                                            |                                                                                                                                             | DRAWING                           | NUMBER      |                  | ISSUE  |  |
| YOUR CONNECTION TO QUALITY & SERVICE                        | MANUFACTURE OR SALE OF APPARATUS                                                                                                            | 3                                 | 42 Assembly |                  | 1      |  |