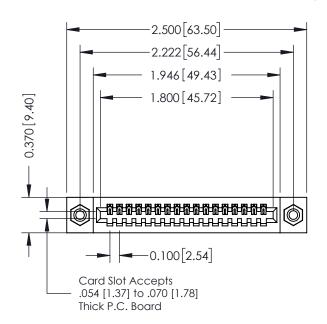

## **See Accompanying Pages for:**

- **Contact Bend Details**
- **Mounting Options**

| 342 / 392 Cara Eage Connector  Part Number: 392-017-544-108 |                                                                                                                                   | NONE REFERENCE NO. 342 ENO MINOTER |            |         |           |  |
|-------------------------------------------------------------|-----------------------------------------------------------------------------------------------------------------------------------|------------------------------------|------------|---------|-----------|--|
|                                                             |                                                                                                                                   | DRAWN:                             | J.LEE      | DATE: O | CT. 06/09 |  |
|                                                             |                                                                                                                                   | CHECKED:                           |            | DATE:   |           |  |
| (   )       ABE THE                                         | ARE THE PROPERTY OF EDAC INC.,AND SHALL NOT BE REPRODUCED,OR COPIED OR USED AS THE BASIS FOR THE MANUFACTURE OR SALE OF APPARATUS | SCALE: 1                           | NTS        | SHEET 1 | OF 3      |  |
|                                                             |                                                                                                                                   | DRAWING N                          | NUMBER     |         | ISSUE     |  |
|                                                             |                                                                                                                                   | 34                                 | 2 Assembly |         | 1         |  |
|                                                             |                                                                                                                                   |                                    |            |         |           |  |