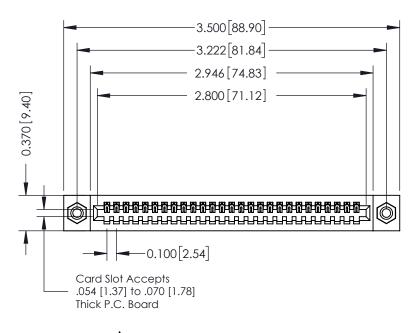

## **See Accompanying Pages for:**

- **Contact Bend Details**
- **Mounting Options**

342 / 392 Card Edge Connector Part Number: 392-027-540-108

YOUR CONNECTION TO QUALITY & SERVICE

342 ENG MASTER J.LEE DATE: OCT. 06/09 SHEET 1 OF 3

342 Assembly

THIS IS A C.A.D. GENERATED DRAWING DO NOT MAKE MANUAL REVISIONS TO MASTER. ISSUE NUMBER

ORIGINAL

1

| 342 / 392 Series Card Edge Connector<br>Contact Bend Detail |                                                                                                                                                                                                  | ACAD REFERENCE NO. 342 ENG MASTER |             |                  |        |
|-------------------------------------------------------------|--------------------------------------------------------------------------------------------------------------------------------------------------------------------------------------------------|-----------------------------------|-------------|------------------|--------|
|                                                             |                                                                                                                                                                                                  | DRAWN:                            | J.LEE       | DATE: OCT. 06/09 |        |
|                                                             |                                                                                                                                                                                                  | CHECKED:                          |             | DATE:            |        |
| TORONTO, ONTARIO                                            | THESE DRAWINGS AND SPECIFICATIONS ARE THE PROPERTY OF EDAC INC. AND SHALL NOT BE REPRODUCED, OR COPIED OR USED AS THE BASIS FOR THE MANUFACTURE OR SALE OF APPARATUS WITHOUT WRITTEN PERMISSION. | SCALE:                            | NTS         | SHEET :          | 2 OF 3 |
|                                                             |                                                                                                                                                                                                  | DRAWING                           | NUMBER      |                  | ISSUE  |
| YOUR CONNECTION TO QUALITY & SERVICE                        |                                                                                                                                                                                                  | 3                                 | 42 Assembly |                  | 1      |