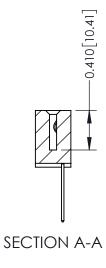

**Mounting Option** 08-#4-40 Unified Threaded Inserts

**Contact Detail** 

540-Wire Wrap .025 Sq.(0.64 Sq.) - Tail LG=.570(14.48) .100 [2.54] Contact Spacing x .200 [5.08] Row Spacing

THIS IS A C.A.D. GENERATED DRAWING DO NOT MAKE MANUAL REVISIONS TO MASTER

ISSUE NUMBER

ORIGINAL

1

| 342 / 392 Card Edge Connector<br>Mounting Options |                                                                                                                                                                                               | ACAD REFERENCE NO. 342 ENG MASTER |                         |        |  |  |
|---------------------------------------------------|-----------------------------------------------------------------------------------------------------------------------------------------------------------------------------------------------|-----------------------------------|-------------------------|--------|--|--|
|                                                   |                                                                                                                                                                                               | DRAWN: J.LEE                      | DATE: <b>OCT. 06/09</b> |        |  |  |
|                                                   |                                                                                                                                                                                               | CHECKED:                          | DATE:                   |        |  |  |
| TORONTO, ONTARIO                                  | THESE DRAWINGS AND SPECIFICATIONS ARE THE PROPERTY OF EDAC INCAND SHALL NOT BE REPRODUCED,OR COPIED OR USED AS THE BASIS FOR THE MANUFACTURE OR SALE OF APPARATUS WITHOUT WRITTEN PERMISSION. | SCALE: NTS                        | SHEET :                 | 3 OF 3 |  |  |
|                                                   |                                                                                                                                                                                               | DRAWING NUMBER                    | •                       | ISSUE  |  |  |
| YOUR CONNECTION TO QUALITY & SERVICE              |                                                                                                                                                                                               | 342 Assembly                      |                         | 1      |  |  |