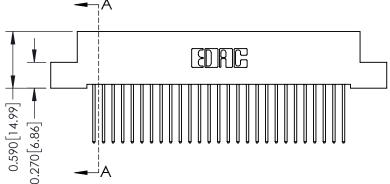

342 Assembly

THIS IS A C.A.D. GENERATED DRAWING DO NOT MAKE MANUAL REVISIONS TO MASTER. ISSUE NUMBER

ORIGINAL

1

| 342 / 392 Series Card Edge Connector<br>Contact Bend Detail |                                                                                                                                                                                                  | ACAD REFERENCE NO. 342 ENG MASTER |             |                  |        |
|-------------------------------------------------------------|--------------------------------------------------------------------------------------------------------------------------------------------------------------------------------------------------|-----------------------------------|-------------|------------------|--------|
|                                                             |                                                                                                                                                                                                  | DRAWN:                            | J.LEE       | DATE: OCT. 06/09 |        |
|                                                             |                                                                                                                                                                                                  | CHECKED:                          |             | DATE:            |        |
| TORONTO, ONTARIO                                            | THESE DRAWINGS AND SPECIFICATIONS ARE THE PROPERTY OF EDAC INC. AND SHALL NOT BE REPRODUCED, OR COPIED OR USED AS THE BASIS FOR THE MANUFACTURE OR SALE OF APPARATUS WITHOUT WRITTEN PERMISSION. | SCALE:                            | NTS         | SHEET :          | 2 OF 3 |
|                                                             |                                                                                                                                                                                                  | DRAWING                           | NUMBER      |                  | ISSUE  |
| YOUR CONNECTION TO QUALITY & SERVICE                        |                                                                                                                                                                                                  | 3                                 | 42 Assembly |                  | 1      |