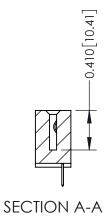

342 Assembly

THIS IS A C.A.D. GENERATED DRAWING DO NOT MAKE MANUAL REVISIONS TO MASTER. ISSUE NUMBER

ORIGINAL

1

| 342 / 392 Series Card Edge Connector<br>Contact Bend Detail |                                                                                                                                   | ACAD REFERENCE NO. 342 ENG MASTER |             |          |          |
|-------------------------------------------------------------|-----------------------------------------------------------------------------------------------------------------------------------|-----------------------------------|-------------|----------|----------|
|                                                             |                                                                                                                                   | DRAWN:                            | J.LEE       | DATE: OC | T. 06/09 |
|                                                             |                                                                                                                                   | CHECKED                           | ):          | DATE:    |          |
| EDAC INC                                                    | ARE THE PROPERTY OF EDAC INC.,AND SHALL NOT BE REPRODUCED,OR COPIED OR USED AS THE BASIS FOR THE MANUFACTURE OR SALE OF APPARATUS | SCALE:                            | NTS         | SHEET :  | 2 OF 3   |
| TORONTO, ONTARIO                                            |                                                                                                                                   | DRAWING                           | NUMBER      |          | ISSUE    |
| YOUR CONNECTION TO QUALITY & SERVICE                        |                                                                                                                                   | 3                                 | 42 Assembly |          | 1        |