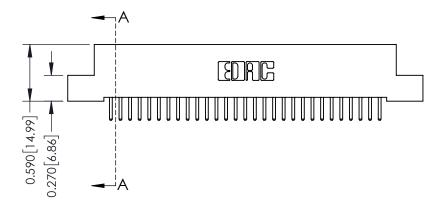

342 Assembly

THIS IS A C.A.D. GENERATED DRAWING DO NOT MAKE MANUAL REVISIONS TO MASTER. ISSUE NUMBER

ORIGINAL

1

| 342 / 392 Series Card Edge Connector<br>Contact Bend Detail |                                                                                                                                   | ACAD REFERENCE NO. 342 ENG MASTER |             |          |          |
|-------------------------------------------------------------|-----------------------------------------------------------------------------------------------------------------------------------|-----------------------------------|-------------|----------|----------|
|                                                             |                                                                                                                                   | DRAWN:                            | J.LEE       | DATE: OC | T. 06/09 |
|                                                             |                                                                                                                                   | CHECKED                           | ):          | DATE:    |          |
| EDAC INC                                                    | ARE THE PROPERTY OF EDAC INC.,AND SHALL NOT BE REPRODUCED,OR COPIED OR USED AS THE BASIS FOR THE MANUFACTURE OR SALE OF APPARATUS | SCALE:                            | NTS         | SHEET :  | 2 OF 3   |
| TORONTO, ONTARIO                                            |                                                                                                                                   | DRAWING                           | NUMBER      |          | ISSUE    |
| YOUR CONNECTION TO QUALITY & SERVICE                        |                                                                                                                                   | 3                                 | 42 Assembly |          | 1        |