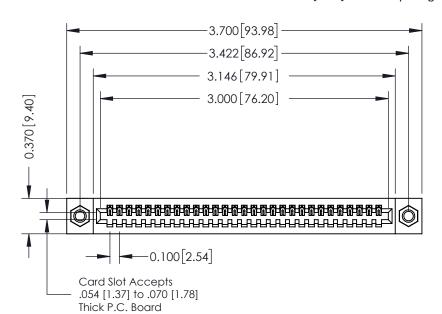

## **Contact Detail**

520-P.C. Tail .030x.018(0.76x0.46) - Tail LG=.185(4.70) .100 [2.54] Contact Spacing x .200 [5.08] Row Spacing

## **See Accompanying Pages for:**

- **Contact Bend Details**
- **Mounting Options**

| 342 / 392 Card Edge Connector |
|-------------------------------|
| Part Number: 392-029-520-107  |

YOUR CONNECTION TO QUALITY & SERVICE