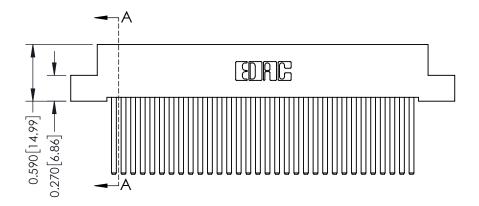

342 Assembly

THIS IS A C.A.D. GENERATED DRAWING DO NOT MAKE MANUAL REVISIONS TO MASTER. ISSUE NUMBER

ORIGINAL

1

| 342 / 392 Series Card Edge Connector<br>Contact Bend Detail |                                                                                                                                                                                                  | ACAD REFERENCE NO. 342 ENG MASTER |             |                  |        |
|-------------------------------------------------------------|--------------------------------------------------------------------------------------------------------------------------------------------------------------------------------------------------|-----------------------------------|-------------|------------------|--------|
|                                                             |                                                                                                                                                                                                  | DRAWN:                            | J.LEE       | DATE: OCT. 06/09 |        |
|                                                             |                                                                                                                                                                                                  | CHECKED:                          |             | DATE:            |        |
| TORONTO, ONTARIO                                            | THESE DRAWINGS AND SPECIFICATIONS ARE THE PROPERTY OF EDAC INC. AND SHALL NOT BE REPRODUCED, OR COPIED OR USED AS THE BASIS FOR THE MANUFACTURE OR SALE OF APPARATUS WITHOUT WRITTEN PERMISSION. | SCALE:                            | NTS         | SHEET :          | 2 OF 3 |
|                                                             |                                                                                                                                                                                                  | DRAWING                           | NUMBER      |                  | ISSUE  |
| YOUR CONNECTION TO QUALITY & SERVICE                        |                                                                                                                                                                                                  | 3                                 | 42 Assembly |                  | 1      |