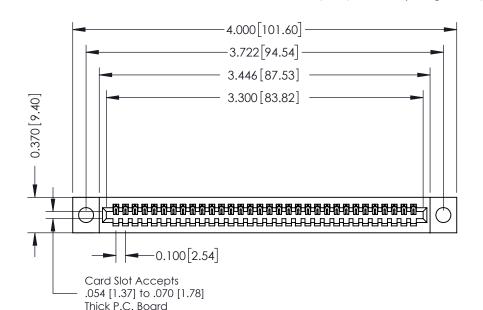

## **See Accompanying Pages for:**

- **Contact Bend Details**
- **Mounting Options**

342 / 392 Card Edge Connector Part Number: 392-032-544-104

YOUR CONNECTION TO QUALITY & SERVICE

342 ENG MASTER J.LEE DATE: OCT. 06/09 SHEET 1 OF 3