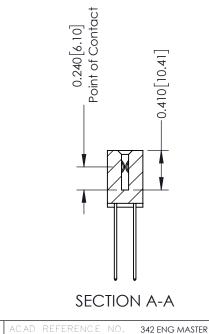

## **Contact Detail**

CUITACL DETAIL

THIS IS A C.A.D. GENERATED DRAWING

544-Wire Wrap .050x.025(1.27x0.64) - Tail LG=.760(19.30)

DO NOT MAKE MANUAL REVISIONS TO MASTER. .100 [2.54] Contact Spacing x .200 [5.08] Row Spacing

THIS IS A C.A.D. GENERATED DRAWING DO NOT MAKE MANUAL REVISIONS TO MASTER. ISSUE NUMBER

ORIGINAL

1

| 342 / 392 Series Card Edge Connector<br>Contact Bend Detail |                                                                                                                                                                                                |         | ACAD REFERENCE NO. 342 ENG MASTER |                         |        |  |
|-------------------------------------------------------------|------------------------------------------------------------------------------------------------------------------------------------------------------------------------------------------------|---------|-----------------------------------|-------------------------|--------|--|
|                                                             |                                                                                                                                                                                                |         | J.LEE                             | DATE: <b>OCT.</b> 06/09 |        |  |
|                                                             |                                                                                                                                                                                                |         | CHECKED:                          |                         | DATE:  |  |
| EDAC INC TORONTO, ONTARIO                                   | THESE DRAWINGS AND SPECIFICATIONS ARE THE PROPERTY OF EDAC INCAND SHALL NOT BE REPRODUCED, OR COPIED OR USED AS THE BASIS FOR THE MANUFACTURE OR SALE OF APPARATUS WITHOUT WRITTEN PERMISSION. | SCALE:  | NTS                               | SHEET :                 | 2 OF 3 |  |
|                                                             |                                                                                                                                                                                                | DRAWING | NUMBER                            |                         | ISSUE  |  |
| YOUR CONNECTION TO QUALITY & SERVICE                        |                                                                                                                                                                                                | 3       | 42 Assembly                       |                         | 1      |  |