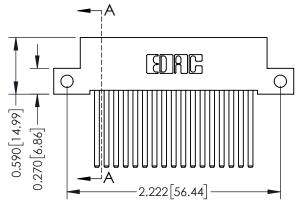

## **Mounting Option**

12-.128 (3.25) Dia. Side Mounting Holes

THIS IS A C.A.D. GENERATED DRAWING DO NOT MAKE MANUAL REVISIONS TO MASTER

ISSUE NUMBER

ORIGINAL

1

| 342 / 392 Card Edge Conne            | ACAD REFERENCE NO. 342 ENG MASTER                                                                                                                                                              |                         |         |        |  |
|--------------------------------------|------------------------------------------------------------------------------------------------------------------------------------------------------------------------------------------------|-------------------------|---------|--------|--|
| Mounting Options                     | DRAWN: J.LEE                                                                                                                                                                                   | DATE: <b>OCT. 06/09</b> |         |        |  |
| Moorning Ophons                      | CHECKED:                                                                                                                                                                                       | DATE:                   |         |        |  |
| I   Z   I                            | THESE DRAWINGS AND SPECIFICATIONS ARE THE PROPERTY OF EDAC INCAND SHALL NOT BE REPRODUCED, OR COPIED OR USED AS THE BASIS FOR THE MANUFACTURE OR SALE OF APPARATUS WITHOUT WRITTEN PERMISSION. | SCALE: NTS              | SHEET : | 3 OF 3 |  |
|                                      |                                                                                                                                                                                                | DRAWING NUMBER          | •       | ISSUE  |  |
| YOUR CONNECTION TO QUALITY & SERVICE |                                                                                                                                                                                                | 342 Assembly            |         | 1      |  |