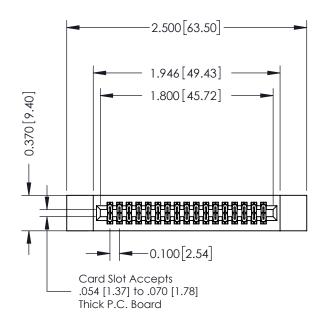

## **See Accompanying Pages for:**

- **Contact Bend Details**
- **Mounting Options**

DATE: OCT. 06/09

SHEET 1 OF 3

| 342 / 392 Card Edge Connector |                   |                                                                                                                                    | ACAD REFERENCE NO |             |  |
|-------------------------------|-------------------|------------------------------------------------------------------------------------------------------------------------------------|-------------------|-------------|--|
| Part Number:                  | _                 |                                                                                                                                    | DRAWN:            | J.LEE       |  |
| ran number.                   | 392-034-344-2     | 12                                                                                                                                 | CHECKED           | ):          |  |
|                               |                   | THESE DRAWINGS AND SPECIFICATIONS ARE THE PROPERTY OF EDAC INC.,AND SHALL NOT BE REPRODUCED,OR COPIED OR USED AS THE BASIS FOR THE | SCALE:            | NTS         |  |
|                               |                   |                                                                                                                                    | DRAWING           | NUMBER      |  |
| YOUR CONNECTION TO            | QUALITY & SERVICE | MANUFACTURE OR SALE OF APPARATUS WITHOUT WRITTEN PERMISSION                                                                        | 3                 | 42 Assembly |  |