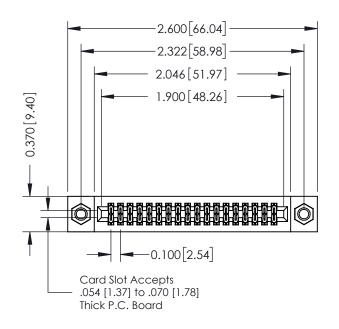

## **Contact Detail**

521-P.C. Tail .025 Sq.(0.64 Sq.) - Tail LG=.160(4.06) .100 [2.54] Contact Spacing x .200 [5.08] Row Spacing

## **See Accompanying Pages for:**

- **Contact Bend Details**
- **Mounting Options**

| 342 / 392 Card Edge Connector |
|-------------------------------|
| Part Number: 392-036-521-207  |

|              | ACAD REFERENCE NO | 342 ENG MASTER   |  |  |
|--------------|-------------------|------------------|--|--|
| DRAWN: J.LEE |                   | DATE: OCT. 06/09 |  |  |
|              | CHECKED:          | DATE:            |  |  |
|              | SCALE: NTS        | SHEET 1 OF 3     |  |  |
| )            | DRAWING NUMBER    | ISSUE            |  |  |