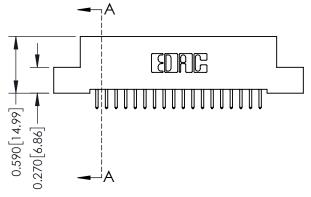

## 0.240 [6.10] Point of Contact 0.410[10.41] SECTION A-A

## **See Accompanying Pages for:**

- **Contact Bend Details**
- **Mounting Options**

| 342 / 392 Card Edge Connector |
|-------------------------------|
| Part Number: 392-036-521-207  |

|              | ACAD REFERENCE NO | 342 ENG MASTER   |  |  |
|--------------|-------------------|------------------|--|--|
| DRAWN: J.LEE |                   | DATE: OCT. 06/09 |  |  |
|              | CHECKED:          | DATE:            |  |  |
|              | SCALE: NTS        | SHEET 1 OF 3     |  |  |
| )            | DRAWING NUMBER    | ISSUE            |  |  |