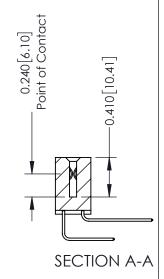

THIS IS A C.A.D. GENERATED DRAWING DO NOT MAKE MANUAL REVISIONS TO MASTER. ISSUE NUMBER

ORIGINAL

1

| 342 / 392 Series Card Edge Connector |                                                                                                                                             |          | ACAD REFERENCE NO. 342 ENG MASTER |                  |        |  |
|--------------------------------------|---------------------------------------------------------------------------------------------------------------------------------------------|----------|-----------------------------------|------------------|--------|--|
| Contact Bend Detail                  |                                                                                                                                             | DRAWN:   | J.LEE                             | DATE: OCT. 06/09 |        |  |
|                                      |                                                                                                                                             | CHECKED: |                                   | DATE:            |        |  |
| I SII II ORONIO, ONIARIO             | THESE DRAWINGS AND SPECIFICATIONS<br>ARE THE PROPERTY OF EDAC INC.,AND<br>SHALL NOT BE REPRODUCED,OR COPIED<br>OR USED AS THE BASIS FOR THE | SCALE:   | NTS                               | SHEET :          | 2 OF 3 |  |
|                                      |                                                                                                                                             | DRAWING  | NUMBER                            |                  | ISSUE  |  |
| YOUR CONNECTION TO QUALITY & SERVICE | MANUFACTURE OR SALE OF APPARATUS                                                                                                            | 3        | 42 Assembly                       |                  | 1      |  |