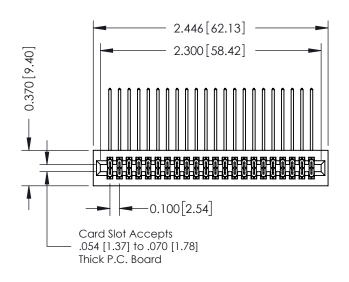

## **See Accompanying Pages for:**

- **Contact Bend Details**
- **Mounting Options**

| 342 / 392 Card Edge Connector |
|-------------------------------|
| Part Number: 392-044-558-201  |

YOUR CONNECTION TO QUALITY & SERVICE