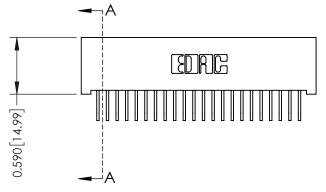

|   | ACAD REFERENCE NO | 342 ENG MASTER   |
|---|-------------------|------------------|
|   | DRAWN: J.LEE      | DATE: OCT. 06/09 |
|   | CHECKED:          | DATE:            |
|   | SCALE: NTS        | SHEET 1 OF 3     |
| 0 | DRAWING NUMBER    | ISSUE            |
|   | 342 Assembly      | 1                |