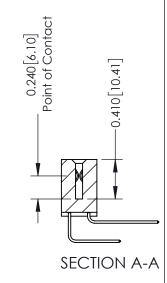

**Mounting Option** 07-M3-0.5 Metric Threaded Inserts **Contact Detail** 

558-90 Degree Bend (Code 541 Contacts) .100 [2.54] Contact Spacing x .200 [5.08] Row Spacing