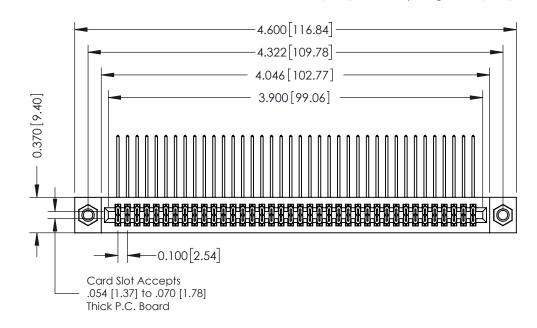

342 Assembly

THIS IS A C.A.D. GENERATED DRAWING DO NOT MAKE MANUAL REVISIONS TO MASTER. ISSUE NUMBER

ORIGINAL

1

| 342 / 392 Series Card Edge Connector<br>Contact Bend Detail |                                                                                                                                                                                                  | ACAD REFERENCE NO. 342 ENG MASTER |             |                  |        |
|-------------------------------------------------------------|--------------------------------------------------------------------------------------------------------------------------------------------------------------------------------------------------|-----------------------------------|-------------|------------------|--------|
|                                                             |                                                                                                                                                                                                  | DRAWN:                            | J.LEE       | DATE: OCT. 06/09 |        |
|                                                             |                                                                                                                                                                                                  | CHECKED:                          |             | DATE:            |        |
| TORONTO, ONTARIO                                            | THESE DRAWINGS AND SPECIFICATIONS ARE THE PROPERTY OF EDAC INC. AND SHALL NOT BE REPRODUCED, OR COPIED OR USED AS THE BASIS FOR THE MANUFACTURE OR SALE OF APPARATUS WITHOUT WRITTEN PERMISSION. | SCALE:                            | NTS         | SHEET :          | 2 OF 3 |
|                                                             |                                                                                                                                                                                                  | DRAWING                           | NUMBER      |                  | ISSUE  |
| YOUR CONNECTION TO QUALITY & SERVICE                        |                                                                                                                                                                                                  | 3                                 | 42 Assembly |                  | 1      |