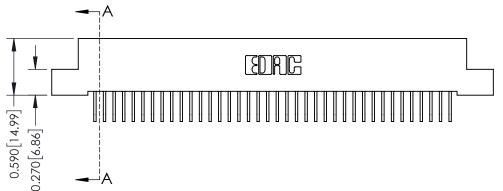

342 Assembly

THIS IS A C.A.D. GENERATED DRAWING DO NOT MAKE MANUAL REVISIONS TO MASTER. ISSUE NUMBER

ORIGINAL

1

| 342 / 392 Series Card Edge Connector<br>Contact Bend Detail |                                                                                                                                                                                                  | ACAD REFERENCE NO. 342 ENG MASTER |             |                  |        |
|-------------------------------------------------------------|--------------------------------------------------------------------------------------------------------------------------------------------------------------------------------------------------|-----------------------------------|-------------|------------------|--------|
|                                                             |                                                                                                                                                                                                  | DRAWN:                            | J.LEE       | DATE: OCT. 06/09 |        |
|                                                             |                                                                                                                                                                                                  | CHECKED:                          |             | DATE:            |        |
| TORONTO, ONTARIO                                            | THESE DRAWINGS AND SPECIFICATIONS ARE THE PROPERTY OF EDAC INC. AND SHALL NOT BE REPRODUCED, OR COPIED OR USED AS THE BASIS FOR THE MANUFACTURE OR SALE OF APPARATUS WITHOUT WRITTEN PERMISSION. | SCALE:                            | NTS         | SHEET :          | 2 OF 3 |
|                                                             |                                                                                                                                                                                                  | DRAWING                           | NUMBER      |                  | ISSUE  |
| YOUR CONNECTION TO QUALITY & SERVICE                        |                                                                                                                                                                                                  | 3                                 | 42 Assembly |                  | 1      |