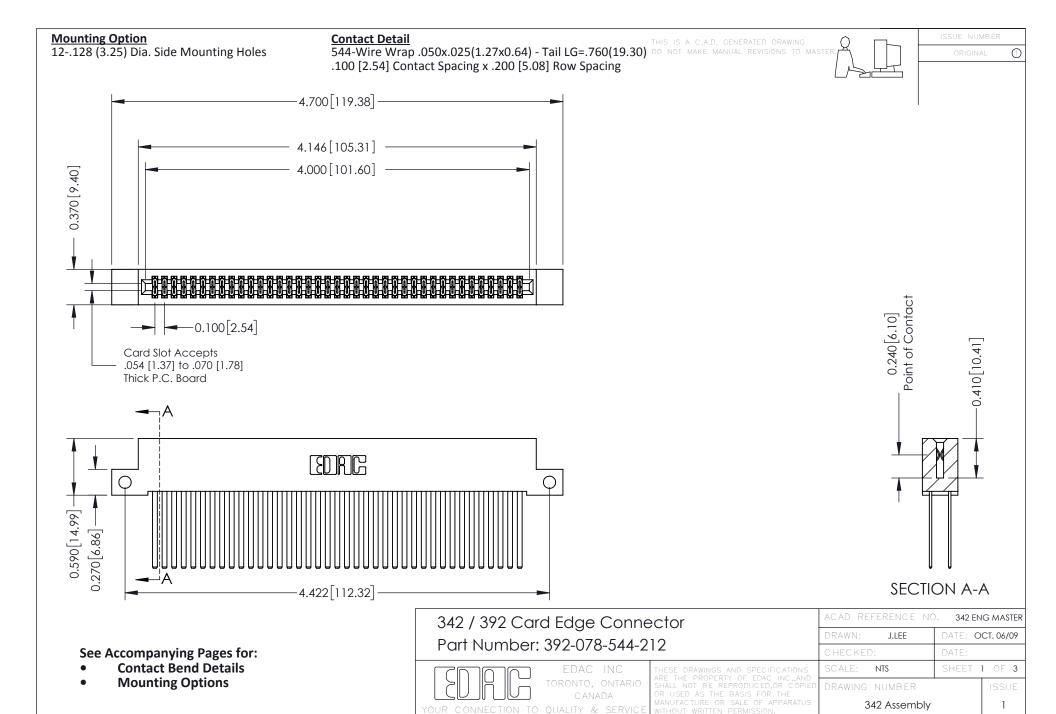

THIS IS A C.A.D. GENERATED DRAWING DO NOT MAKE MANUAL REVISIONS TO MASTER. ISSUE NUMBER

ORIGINAL

1



| 342 / 392 Series Card Edge Connector<br>Contact Bend Detail |                                                                                                                                                                                                  | ACAD REFERENCE NO. 342 ENG MASTER |             |                  |        |
|-------------------------------------------------------------|--------------------------------------------------------------------------------------------------------------------------------------------------------------------------------------------------|-----------------------------------|-------------|------------------|--------|
|