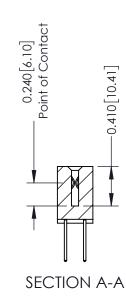

**Mounting Option** 01-No Mounting Lugs **Contact Detail** 

523-P.C. Tail .025 Sq.(0.64 Sq.) - Tail LG=.400(10.16) .100 [2.54] Contact Spacing x .200 [5.08] Row Spacing