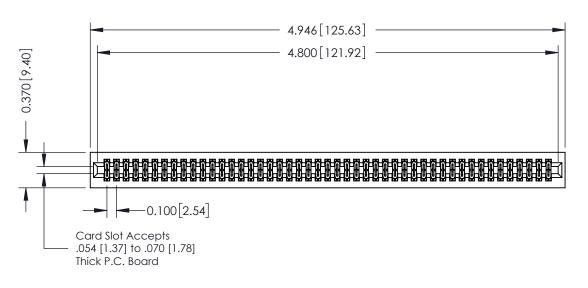

## **See Accompanying Pages for:**

- **Contact Bend Details**
- **Mounting Options**

342 / 392 Card Edge Connector Part Number: 392-094-523-201

YOUR CONNECTION TO QUALITY & SERVICE

342 ENG MASTER J.LEE DATE: OCT. 06/09 SHEET 1 OF 3

342 Assembly

THIS IS A C.A.D. GENERATED DRAWING DO NOT MAKE MANUAL REVISIONS TO MASTER. ISSUE NUMBER

ORIGINAL

1

| 342 / 392 Series Card Edge Connector<br>Contact Bend Detail |                                                                                                                                                                                                  | ACAD REFERENCE NO. 342 ENG MASTER |             |                  |        |
|-------------------------------------------------------------|--------------------------------------------------------------------------------------------------------------------------------------------------------------------------------------------------|-----------------------------------|-------------|------------------|--------|
|                                                             |                                                                                                                                                                                                  | DRAWN:                            | J.LEE       | DATE: OCT. 06/09 |        |
|                                                             |                                                                                                                                                                                                  | CHECKED:                          |             | DATE:            |        |
| TORONTO, ONTARIO                                            | THESE DRAWINGS AND SPECIFICATIONS ARE THE PROPERTY OF EDAC INC. AND SHALL NOT BE REPRODUCED, OR COPIED OR USED AS THE BASIS FOR THE MANUFACTURE OR SALE OF APPARATUS WITHOUT WRITTEN PERMISSION. | SCALE:                            | NTS         | SHEET :          | 2 OF 3 |
|                                                             |                                                                                                                                                                                                  | DRAWING                           | NUMBER      |                  | ISSUE  |
| YOUR CONNECTION TO QUALITY & SERVICE                        |                                                                                                                                                                                                  | 3                                 | 42 Assembly |                  | 1      |