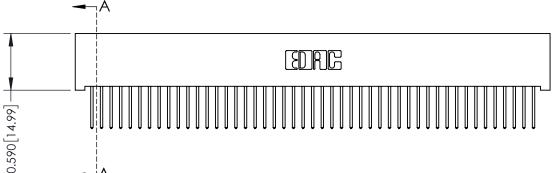

342 Assembly

THIS IS A C.A.D. GENERATED DRAWING DO NOT MAKE MANUAL REVISIONS TO MASTER. ISSUE NUMBER

ORIGINAL

1

| 342 / 392 Series Card Edge Connector<br>Contact Bend Detail |                                                                                                                                                                                                  | ACAD REFERENCE NO. 342 ENG MASTER |             |                  |        |
|-------------------------------------------------------------|--------------------------------------------------------------------------------------------------------------------------------------------------------------------------------------------------|-----------------------------------|-------------|------------------|--------|
|                                                             |                                                                                                                                                                                                  | DRAWN:                            | J.LEE       | DATE: OCT. 06/09 |        |
|                                                             |                                                                                                                                                                                                  | CHECKED:                          |             | DATE:            |        |
| TORONTO, ONTARIO                                            | THESE DRAWINGS AND SPECIFICATIONS ARE THE PROPERTY OF EDAC INC. AND SHALL NOT BE REPRODUCED, OR COPIED OR USED AS THE BASIS FOR THE MANUFACTURE OR SALE OF APPARATUS WITHOUT WRITTEN PERMISSION. | SCALE:                            | NTS         | SHEET :          | 2 OF 3 |
|                                                             |                                                                                                                                                                                                  | DRAWING                           | NUMBER      |                  | ISSUE  |
| YOUR CONNECTION TO QUALITY & SERVICE                        |                                                                                                                                                                                                  | 3                                 | 42 Assembly |                  | 1      |