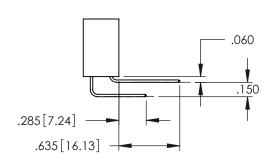

.107 [2.72] .082 [2.08] .157 [4] .232 [5.89] .125(3.18) to .210(5.33) .125(3.18) to .210(5.33) Outside Tails Outside Tails .045(1.14) to .060(1.52) .045(1.14) to .060(1.52) Between Tails Between Tails **Contact Code 555 Contact Code 556** 