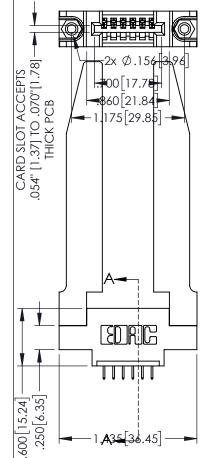

<u>Contact Dimensions:</u>
525-P.C. Tail .018 Sq.(0.46 Sq.) - Tail LG=.150(3.81)
.100 (2.54) Contact Spacing x .200 (5.08) Row Spacing

1

.160[4.06] POINT OF CONTACT CARD SLOT .330[8.38] **SECTION A-A** 

INSULATOR MATERIAL: THERMOPLASTIC PBT BLACK, UL 94V-0

CONTACT MATERIAL; COPPER TIN ALLOY CONTACT PLATING: GOLD ON THE MATING AREA, TIN PLATING ON THE CONTACT TAILS, NICKEL UNDERPLATE

| 345/395 SERIES CARD EDGE CONNECTO | )R |
|-----------------------------------|----|
| PART NUMBER: 395-006-525-678      |    |

YOUR CONNECTION TO QUALITY & SERVICE

| ACAD REFERENCE NO. 345-ENG-MASTER |                 |           |  |  |
|-----------------------------------|-----------------|-----------|--|--|
| DRAWN: R.STA.MONICA               | DATE: <b>MA</b> | Y.16/2017 |  |  |
| CHECKED:                          | DATE:           |           |  |  |
| SCALE: 1:1                        | SHEET 1         | OF 2      |  |  |
| DRAWING NUMBER                    |                 | ISSUE     |  |  |
| 345-ENG-MASTER                    |                 | 1         |  |  |