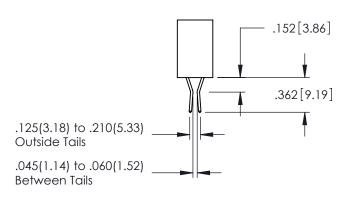

.107 [2.72] .082 [2.08] .157 [4] .232 [5.89] .125(3.18) to .210(5.33) .125(3.18) to .210(5.33) Outside Tails Outside Tails .045(1.14) to .060(1.52) .045(1.14) to .060(1.52) Between Tails Between Tails **Contact Code 555 Contact Code 556** 

**Contact Code 558** 

**Contact Code 559** 

Contact Code 560

INSULATOR MATERIAL: THERMOPLASTIC POLYESTER, UL 94V-0 DAP MATERIAL AVAILABLE UPON REQUEST

CONTACT MATERIAL; COPPER ALLOY CONTACT PLATING: GOLD ON THE MATING AREA, TIN PLATING ON THE CONTACT TAILS, NICKEL UNDERPLATE