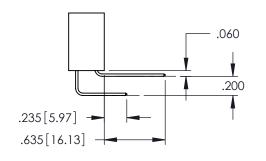

.107 [2.72] .082 [2.08] .157 [4] .232 [5.89] .125(3.18) to .210(5.33) .125(3.18) to .210(5.33) Outside Tails Outside Tails .045(1.14) to .060(1.52) .045(1.14) to .060(1.52) Between Tails Between Tails **Contact Code 555 Contact Code 556** 