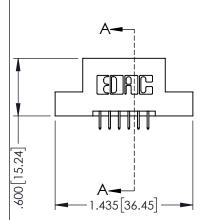

|                   | EDAC INC         |
|-------------------|------------------|
|                   | TORONTO, ONTARIC |
| LIB CONNECTION TO |                  |

PART NUMBER: 395-012-525-202

345/395 SERIES CARD EDGE CONNECTOR

ACAD REFERENCE NO. 345-ENG-MASTER

DATE:MAY.16/2017

DATE:

DRAWN: R.STA.MONICA

.157 [4]

.107 [2.72] .082 [2.08]

.232 [5.89] .125(3.18) to .210(5.33) Outside Tails .045(1.14) to .060(1.52)

.125(3.18) to .210(5.33) Outside Tails .045(1.14) to .060(1.52)