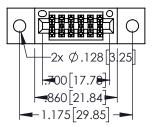

<u>Contact Dimensions:</u>
525-P.C. Tail .018 Sq.(0.46 Sq.) - Tail LG=.150(3.81)
.100 (2.54) Contact Spacing x .200 (5.08) Row Spacing

- INSULATOR MATERIAL: THERMOPLASTIC PBT BLACK, UL 94V-0 CONTACT MATERIAL; COPPER TIN ALLOY
- CONTACT PLATING: GOLD ON THE MATING AREA, TIN PLATING ON THE CONTACT TAILS, NICKEL UNDERPLATE

|                   | EDAC INC         |
|-------------------|------------------|
|                   | TORONTO, ONTARIC |
| LIB CONNECTION TO |                  |

PART NUMBER: 395-012-525-202

345/395 SERIES CARD EDGE CONNECTOR