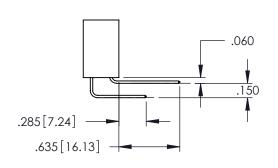

45/395 SERIES CARD EDGE CONNECTOR

YOUR CONNECTION TO QUALITY & SERVICE WITHOUT WRITTEN PERMISSION.

|                | OTTLOTTLD. |        | D/11 L. |        |
|----------------|------------|--------|---------|--------|
|                | SCALE:     | 1:1    | SHEET ' | 1 OF 2 |
| )              | DRAWING    | NUMBER |         | ISSUE  |
| 345-ENG-MASTER |            |        |         | 1      |
|                |            |        |         |        |

ACAD REFERENCE NO. 345-ENG-MASTER

DATE:MAY.16/2017

DATE:

DRAWN: R.STA.MONICA



.157 [4]

.107 [2.72] .082 [2.08]

.232 [5.89] .125(3.18) to .210(5.33) Outside Tails .045(1.14) to .060(1.52)

.125(3.18) to .210(5.33) Outside Tails .045(1.14) to .060(1.52)

Between Tails

**Contact Code 555** 

**Contact Code 556** 



Between Tails





## **Contact Code 558**

## **Contact Code 559**

## Contact Code 560

INSULATOR MATERIAL: THERMOPLASTIC POLYESTER, UL 94V-0 DAP MATERIAL AVAILABLE UPON REQUEST

CONTACT MATERIAL; COPPER ALLOY CONTACT PLATING: GOLD ON THE MATING AREA, TIN PLATING ON THE CONTACT TAILS, NICKEL UNDERPLATE

## 345/395 SERIES CARD EDGE CONNECTOR CONTACT CODE 555,556,558,559,560 DIMENSIONS

YOUR CONNECTION TO QUALITY & SERVICE

|   | ACAD REFE           | RENCE NO | . 345-EN         | G-MASTER |
|---|---------------------|----------|------------------|----------|
|   | DRAWN: R.STA.MONICA |          | DATE:MAY.16/2017 |          |
|   | CHECKED:            |          | DATE:            |          |
|   | SCALE:              | 1:1      | SHEET            | 2 OF 2   |
| D | DRAWING N           | UMBER    |