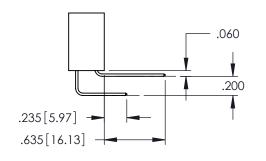

95-012-525-202

345/395 SERIES CARD EDGE CONNECTOR

YOUR CONNECTION TO QUALITY & SERVICE WITHOUT WRITTEN PERMISSION.

|                | OTTLOTTLD. |        | D/11 L. |        |
|----------------|------------|--------|---------|--------|
|                | SCALE:     | 1:1    | SHEET ' | 1 OF 2 |
| )              | DRAWING    | NUMBER |         | ISSUE  |
| 345-ENG-MASTER |            |        |         | 1      |
|                |            |        |         |        |

ACAD REFERENCE NO. 345-ENG-MASTER

DATE:MAY.16/2017

DATE:

DRAWN: R.STA.MONICA



.157 [4]

.107 [2.72] .082 [2.08]

.232 [5.89] .125(3.18) to .210(5.33) Outside Tails .045(1.14) to .060(1.52)

.125(3.18) to .210(5.33) Outside Tails .045(1.14) to .060(1.52)

Between Tails

**Contact Code 555** 

**Contact Code 556** 



Between Tails





## **Contact Code 558**

## **Contact Code 559**

## Contact Code 560

INSULATOR MATERIAL: THERMOPLASTIC POLYESTER, UL 94V-0 DAP MATERIAL AVAILABLE UPON REQUEST

CONTACT MATERIAL; COPPER ALLOY CONTACT PLATING: GOLD ON THE MATING AREA, TIN PLATING ON THE CONTACT TAILS, NICKEL UNDERPLATE

## 345/395 SERIES CARD EDGE CONNECTOR CONTACT CODE 555,556,558,559,560 DIMENSIONS

YOUR CONNECTION TO QUALITY & SERVICE

|   | ACAD REFE           | RENCE NO | . 345-EN         | G-MASTER |
|---|---------------------|----------|------------------|----------|
|   | DRAWN: R.STA.MONICA |          | DATE:MAY.16/2017 |          |
|   | CHECKED:            |          | DATE:            |          |
|   | SCALE:              | 1:1      | SHEET            | 2 OF 2   |
| D | DRAWING N