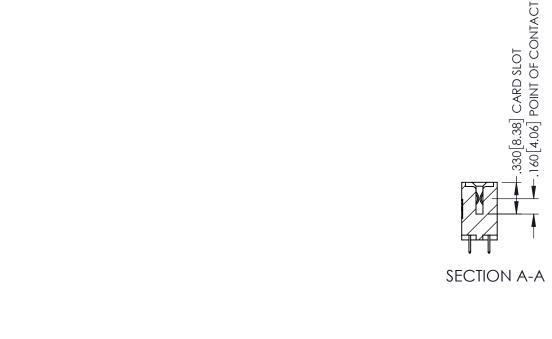

ACAD REFERENCE NO. 345-ENG-MASTER

DATE:MAY.16/2017

DATE:

DRAWN: R.STA.MONICA

.157 [4]

.107 [2.72] .082 [2.08]

.232 [5.89] .125(3.18) to .210(5.33) Outside Tails .045(1.14) to .060(1.52)

.125(3.18) to .210(5.33) Outside Tails .045(1.14) to .060(1.52)