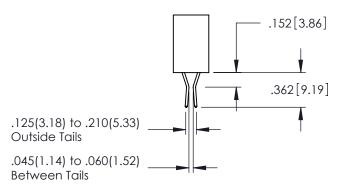

ACAD REFERENCE NO. 345-ENG-MASTER

DATE:MAY.16/2017

DATE:

DRAWN: R.STA.MONICA

.157 [4]

.107 [2.72] .082 [2.08]

.232 [5.89] .125(3.18) to .210(5.33) Outside Tails .045(1.14) to .060(1.52)

.125(3.18) to .210(5.33) Outside Tails .045(1.14) to .060(1.52)

Between Tails

**Contact Code 555** 

**Contact Code 556** 

Between Tails