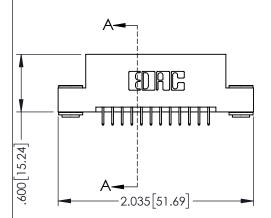

| 345/395 SERIES CARD EDGE CONNECTOR |
|------------------------------------|
| PART NUMBER: 395-024-525-203       |

| ACAD REFERENCE NO. 345-ENG-MASTER |                 |           |  |  |
|-----------------------------------|-----------------|-----------|--|--|
| DRAWN: R.STA.MONICA               | DATE: <b>MA</b> | Y.16/2017 |  |  |
| CHECKED:                          | DATE:           |           |  |  |
| SCALE: 1:1                        | SHEET 1         | OF 2      |  |  |
| DRAWING NUMBER                    |                 | ISSUE     |  |  |
| 24E ENC MARTED                    |                 | 1         |  |  |