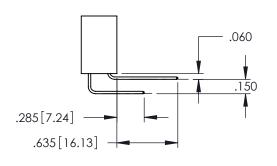

<u>Contact Dimensions:</u>
525-P.C. Tail .018 Sq.(0.46 Sq.) - Tail LG=.150(3.81)
.100 (2.54) Contact Spacing x .200 (5.08) Row Spacing

..330[8.38] CARD SLOT .160[4.06] POINT OF CONTACT

1

- INSULATOR MATERIAL: THERMOPLASTIC PBT BLACK, UL 94V-0 CONTACT MATERIAL; COPPER TIN ALLOY
- CONTACT PLATING: GOLD ON THE MATING AREA, TIN PLATING ON THE CONTACT TAILS, NICKEL UNDERPLATE

| 345/395 SERIES CARD EDGE CONNECTOR |
|------------------------------------|
| PART NUMBER: 395-024-525-203       |

| ACAD REFERENCE NO. 345-ENG-MASTER |                 |           |  |  |
|-----------------------------------|-----------------|-----------|--|--|
| DRAWN: R.STA.MONICA               | DATE: <b>MA</b> | Y.16/2017 |  |  |
| CHECKED:                          | DATE:           |           |  |  |
| SCALE: 1:1                        | SHEET 1         | OF 2      |  |  |
| DRAWING NUMBER                    |                 | ISSUE     |  |  |
| 24E ENC MARTED                    |                 | 1         |  |  |