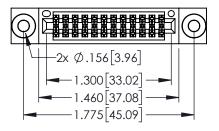

<u>Contact Dimensions:</u>
525-P.C. Tail .018 Sq.(0.46 Sq.) - Tail LG=.150(3.81)
.100 (2.54) Contact Spacing x .200 (5.08) Row Spacing

..330[8.38] CARD SLOT .160[4.06] POINT OF CONTACT

1

- INSULATOR MATERIAL: THERMOPLASTIC PBT BLACK, UL 94V-0 CONTACT MATERIAL; COPPER TIN ALLOY
- CONTACT PLATING: GOLD ON THE MATING AREA, TIN PLATING ON THE CONTACT TAILS, NICKEL UNDERPLATE

| 345/395 SERIES CARD EDGE CONNECTOR |
|------------------------------------|
| PART NUMBER: 395-024-525-203       |

| ACAD REFERENCE NO. 345-ENG-MASTER |                 |           |  |  |
|-----------------------------------|-----------------|-----------|--|--|
| DRAWN: R.STA.MONICA               | DATE: <b>MA</b> | Y.16/2017 |  |  |
| CHECKED:                          | DATE:           |           |  |  |
| SCALE: 1:1                        | SHEET 1         | OF 2      |  |  |
| DRAWING NUMBER                    |                 | ISSUE     |  |  |
| 24E ENC MARTED                    |                 | 1         |  |  |