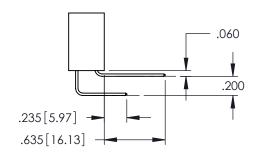

<u>Contact Dimensions:</u>
525-P.C. Tail .018 Sq.(0.46 Sq.) - Tail LG=.150(3.81)
.100 (2.54) Contact Spacing x .200 (5.08) Row Spacing

..330[8.38] CARD SLOT .160[4.06] POINT OF CONTACT

1

- INSULATOR MATERIAL: THERMOPLASTIC PBT BLACK, UL 94V-0 CONTACT MATERIAL; COPPER TIN ALLOY
- CONTACT PLATING: GOLD ON THE MATING AREA, TIN PLATING ON THE CONTACT TAILS, NICKEL UNDERPLATE

**SECTION A-A** 

345-ENG-MASTER

.107 [2.72] .082 [2.08] .157 [4] .232 [5.89] .125(3.18) to .210(5.33) .125(3.18) to .210(5.33) Outside Tails Outside Tails .045(1.14) to .060(1.52) .045(1.14) to .060(1.52) Between Tails Between Tails **Contact Code 555 Contact Code 556** 

**Contact Code 558** 

**Contact Code 559** 

Contact Code 560

INSULATOR MATERIAL: THERMOPLASTIC POLYESTER, UL 94V-0 DAP MATERIAL AVAILABLE UPON REQUEST

CONTACT MATERIAL; COPPER ALLOY CONTACT PLATING: GOLD ON THE MATING AREA, TIN PLATING ON THE CONTACT TAILS, NICKEL UNDERPLATE