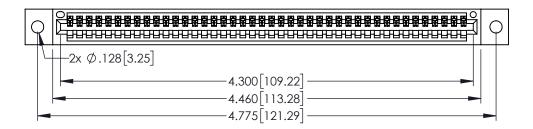

<u>Contact Dimensions:</u>
525-P.C. Tail .018 Sq.(0.46 Sq.) - Tail LG=.150(3.81)
.100 (2.54) Contact Spacing x .200 (5.08) Row Spacing

1

..330[8.38] CARD SLOT .160[4.06] POINT OF CONTACT **SECTION A-A** 

- INSULATOR MATERIAL: THERMOPLASTIC PBT BLACK, UL 94V-0
- CONTACT MATERIAL; COPPER TIN ALLOY CONTACT PLATING: GOLD ON THE MATING AREA, TIN PLATING ON THE CONTACT TAILS, NICKEL UNDERPLATE

| 345/395 SERIES CARD EDGE CONNECTOR |
|------------------------------------|
| PART NUMBER: 395-042-525-102       |