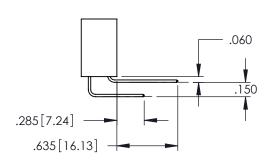

<u>Contact Dimensions:</u>
525-P.C. Tail .018 Sq.(0.46 Sq.) - Tail LG=.150(3.81)
.100 (2.54) Contact Spacing x .200 (5.08) Row Spacing

1

..330[8.38] CARD SLOT .160[4.06] POINT OF CONTACT **SECTION A-A** 

- INSULATOR MATERIAL: THERMOPLASTIC PBT BLACK, UL 94V-0
- CONTACT MATERIAL; COPPER TIN ALLOY CONTACT PLATING: GOLD ON THE MATING AREA, TIN PLATING ON THE CONTACT TAILS, NICKEL UNDERPLATE

| 345/395 SERIES CARD EDGE CONNECTOR |
|------------------------------------|
| PART NUMBER: 395-042-525-102       |