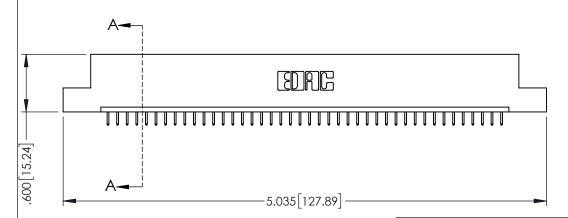

- INSULATOR MATERIAL: THERMOPLASTIC PBT BLACK, UL 94V-0
- CONTACT MATERIAL; COPPER TIN ALLOY CONTACT PLATING: GOLD ON THE MATING AREA, TIN PLATING ON THE CONTACT TAILS, NICKEL UNDERPLATE

| 345/395 SERIES CARD EDGE CONNECTOR |
|------------------------------------|
| PART NUMBER: 395-042-525-102       |