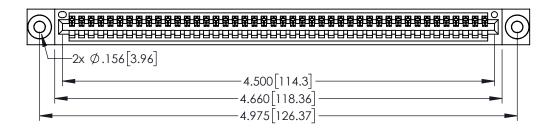

EDAC INC TORONTO, ONTARIC CANADA

345/395 SERIES CARD EDGE CONNECTOR

PART NUMBER: 395-044-525-403

YOUR CONNECTION TO QUALITY & SERVICE WITH

| MANUFACTURE OR SALE OF APPARATUS WITHOUT WRITTEN PERMISSION. | ARE THE PROPERTY OF EDAC INC.,AND<br>SHALL NOT BE REPRODUCED,OR COPIED |  |  |
|--------------------------------------------------------------|------------------------------------------------------------------------|--|--|
|                                                              |                                                                        |  |  |

<u>Contact Dimensions:</u>
525-P.C. Tail .018 Sq.(0.46 Sq.) - Tail LG=.150(3.81)
.100 (2.54) Contact Spacing x .200 (5.08) Row Spacing

THIS IS A C.A.D. GENERATED DRAWING DO NOT MAKE MANUAL REVISIONS TO MASTE