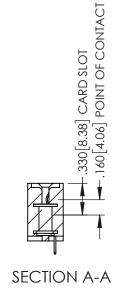

EDAC INC TORONTO, ONTARIC CANADA

345/395 SERIES CARD EDGE CONNECTOR

PART NUMBER: 395-044-525-403

YOUR CONNECTION TO QUALITY & SERVICE WITH

| MANUFACTURE OR SALE OF APPARATUS WITHOUT WRITTEN PERMISSION. | ARE THE PROPERTY OF EDAC INC.,AND<br>SHALL NOT BE REPRODUCED,OR COPIED |  |  |
|--------------------------------------------------------------|------------------------------------------------------------------------|--|--|
|                                                              |                                                                        |  |  |

<u>Contact Dimensions:</u>
525-P.C. Tail .018 Sq.(0.46 Sq.) - Tail LG=.150(3.81)
.100 (2.54) Contact Spacing x .200 (5.08) Row Spacing

THIS IS A C.A.D. GENERATED DRAWING DO NOT MAKE MANUAL REVISIONS TO MASTE