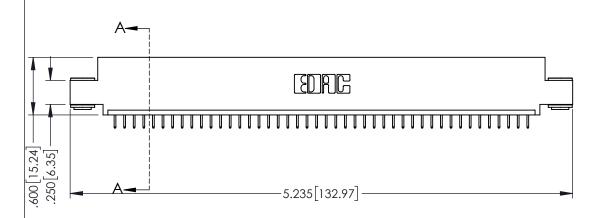

EDAC INC TORONTO, ONTARIC CANADA

345/395 SERIES CARD EDGE CONNECTOR

PART NUMBER: 395-044-525-403

YOUR CONNECTION TO QUALITY & SERVICE WITH

| MANUFACTURE OR SALE OF APPARATUS WITHOUT WRITTEN PERMISSION. | ARE THE PROPERTY OF EDAC INC.,AND<br>SHALL NOT BE REPRODUCED,OR COPIED |  |  |
|--------------------------------------------------------------|------------------------------------------------------------------------|--|--|
|                                                              |                                                                        |  |  |

<u>Contact Dimensions:</u>
525-P.C. Tail .018 Sq.(0.46 Sq.) - Tail LG=.150(3.81)
.100 (2.54) Contact Spacing x .200 (5.08) Row Spacing

THIS IS A C.A.D. GENERATED DRAWING DO NOT MAKE MANUAL REVISIONS TO MASTE