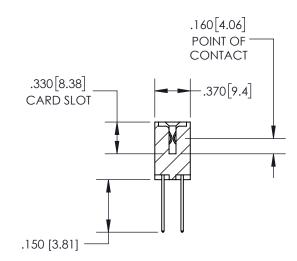

-3.135[79.63] -2.875[73.03] "D' -2.560 [65.02] 2.400 60.96 -2x Ø.156[3.96] CARD SLOT ACCEPTS -.054" [1.37] TO .070"[1.78] 600 [15.24] THICK PCB EDAC

THIS IS A C.A.D. GENERATED DRAWING DO NOT MAKE MANUAL REVISIONS TO MASTER.

ISSUE NUMBER ORIGINAL 1

SECTION A-A

<u>Contact Dimensions:</u> 540-Wire Wrap .025 Sq.(0.64 Sq.) - Tail LG=.560(14.22) .100 (2.54) Contact Spacing x .200 (5.08) Row Spacing

INSULATOR MATERIAL: THERMOPLASTIC PBT, UL 94V-0 CONTACT MATERIAL; COPPER TIN ALLOY CONTACT PLATING: GOLD ON THE MATING AREA, TIN PLATING ON THE CONTACT TAILS, NICKEL UNDERPLATE

345/395 SERIES CARD EDGE CONNECTOR PART NUMBER: 395-046-540-204

YOUR CONNECTION TO QUALITY & SERVICE

**EDAC INC** TORONTO, ONTARIO CANADA

THESE DRAWINGS AND SPECIFICATIONS ARE THE PROPERTY OF EDAC INC.,AND SHALL NOT BE REPRODUCED, OR COPIED OR USED AS THE BASIS FOR THE MANUFACTURE OR SALE OF APPARATUS WITHOUT WRITTEN PERMISSION.