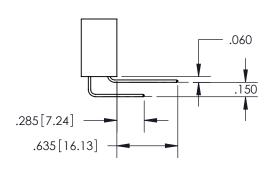

ISSUE NUMBER ORIGINAL 1

SECTION A-A

<u>Contact Dimensions:</u> 540-Wire Wrap .025 Sq.(0.64 Sq.) - Tail LG=.560(14.22) .100 (2.54) Contact Spacing x .200 (5.08) Row Spacing

INSULATOR MATERIAL: THERMOPLASTIC PBT, UL 94V-0 CONTACT MATERIAL; COPPER TIN ALLOY CONTACT PLATING: GOLD ON THE MATING AREA, TIN PLATING ON THE CONTACT TAILS, NICKEL UNDERPLATE

ISSUE NUMBER

ORIGINAL

1

**Contact Code 558** 

**Contact Code 559** 

**Contact Code 560** 

ACAD REFERENCE NO.

| 345/395 SERIES CARD EDGE CONNECTOR          |
|---------------------------------------------|
| CONTACT CODE 555,556,558,559,560 DIMENSIONS |