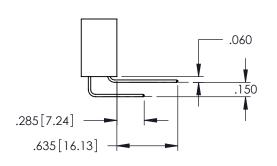

<u>Contact Dimensions:</u>
525-P.C. Tail .018 Sq.(0.46 Sq.) - Tail LG=.150(3.81)
.100 (2.54) Contact Spacing x .200 (5.08) Row Spacing  $^{2}$   $^{2}$ -2x Ø.128[3.25] 6.800 [172.72] 6.960 [176.78]

1

7.275 184.79

INSULATOR MATERIAL: THERMOPLASTIC PBT BLACK, UL 94V-0

CONTACT MATERIAL; COPPER TIN ALLOY CONTACT PLATING: GOLD ON THE MATING AREA, TIN PLATING ON THE CONTACT TAILS, NICKEL UNDERPLATE

345/395 SERIES CARD EDGE CONNECTOR PART NUMBER: 395-067-525-602