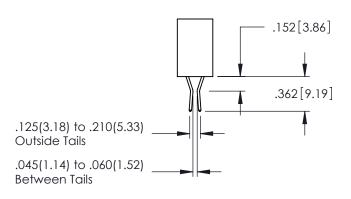

345-ENG-MASTER

.107 [2.72] .082 [2.08] .157 [4] .232 [5.89] .125(3.18) to .210(5.33) .125(3.18) to .210(5.33) Outside Tails Outside Tails .045(1.14) to .060(1.52) .045(1.14) to .060(1.52) Between Tails Between Tails **Contact Code 555 Contact Code 556** 

## **Contact Code 559**

Contact Code 560

INSULATOR MATERIAL: THERMOPLASTIC POLYESTER, UL 94V-0

DAP MATERIAL AVAILABLE UPON REQUEST

CONTACT MATERIAL; COPPER ALLOY

CONTACT PLATING: GOLD ON THE MATING AREA, TIN PLATING ON THE CONTACT TAILS, NICKEL UNDERPLATE