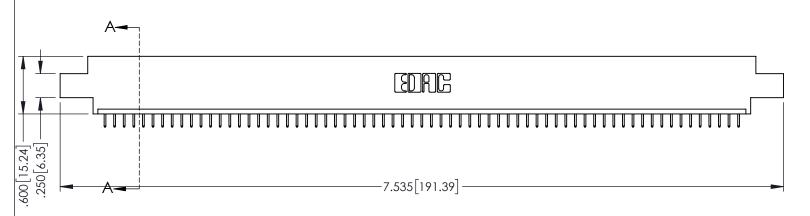

<u>Contact Dimensions:</u>
525-P.C. Tail .018 Sq.(0.46 Sq.) - Tail LG=.150(3.81)
.100 (2.54) Contact Spacing x .200 (5.08) Row Spacing  $^{2}$   $^{2}$ -2x Ø.128[3.25] 6.800 [172.72] 6.960 [176.78]

1

7.275 184.79

INSULATOR MATERIAL: THERMOPLASTIC PBT BLACK, UL 94V-0

CONTACT MATERIAL; COPPER TIN ALLOY CONTACT PLATING: GOLD ON THE MATING AREA, TIN PLATING ON THE CONTACT TAILS, NICKEL UNDERPLATE

345/395 SERIES CARD EDGE CONNECTOR PART NUMBER: 395-067-525-602