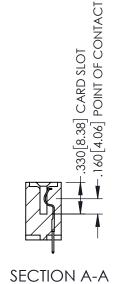

345-ENG-MASTER

.107 [2.72] .082 [2.08] .157 [4] .232 [5.89] .125(3.18) to .210(5.33) .125(3.18) to .210(5.33) Outside Tails Outside Tails .045(1.14) to .060(1.52) .045(1.14) to .060(1.52) Between Tails Between Tails **Contact Code 555 Contact Code 556** 

**Contact Code 558** 

## **Contact Code 559**

Contact Code 560

INSULATOR MATERIAL: THERMOPLASTIC POLYESTER, UL 94V-0

DAP MATERIAL AVAILABLE UPON REQUEST

CONTACT MATERIAL; COPPER ALLOY

CONTACT PLATING: GOLD ON THE MATING AREA, TIN PLATING ON THE CONTACT TAILS, NICKEL UNDERPLATE