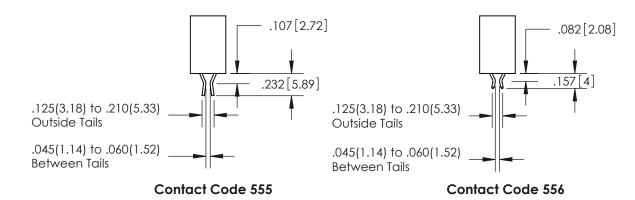

ISSUE NUMBER

ORIGINAL

1

**Contact Code 558** 

**Contact Code 559** 

**Contact Code 560** 

| 345/395 SERIES CARD EDGE CONNECTOR          |
|---------------------------------------------|
| CONTACT CODE 555,556,558,559,560 DIMENSIONS |

Outside Tails

Between Tails

| ACAD REFERENCE NO. 345-ENG-MASTE |                  |  |
|----------------------------------|------------------|--|
| DRAWN: R.STA.MONICA              | DATE:MAY.16/2017 |  |
| <br>CHECKED:                     | DATE:            |  |
| SCALE: 1:1                       | SHEET 2 OF 2     |  |
| DRAWING NUMBER                   | ISSUE            |  |
| 345-ENG-MASTER                   | 1                |  |
|                                  |                  |  |