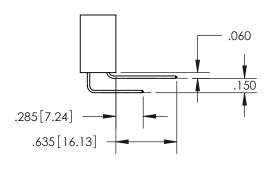

ISSUE NUMBER

ORIGINAL

1

**Contact Code 558** 

**Contact Code 559** 

**Contact Code 560** 

| 345/395 SERIES CARD EDGE CONNECTOR          |
|---------------------------------------------|
| CONTACT CODE 555,556,558,559,560 DIMENSIONS |

Outside Tails

Between Tails

| ACAD REFERENCE NO. 345-ENG-MASTE |                  |  |
|----------------------------------|------------------|--|
| DRAWN: R.STA.MONICA              | DATE:MAY.16/2017 |  |
| <br>CHECKED:                     | DATE:            |  |
| SCALE: 1:1                       | SHEET 2 OF 2     |  |
| DRAWING NUMBER                   | ISSUE            |  |
| 345-ENG-MASTER                   | 1                |  |
|                                  |                  |  |