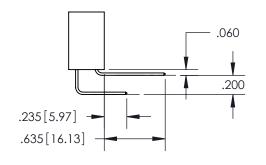

ISSUE NUMBER

ORIGINAL

1

**Contact Code 558** 

**Contact Code 559** 

**Contact Code 560** 

| 345/395 SERIES CARD EDGE CONNECTOR          |
|---------------------------------------------|
| CONTACT CODE 555,556,558,559,560 DIMENSIONS |

Outside Tails

Between Tails

| ACAD REFERENCE NO. 345-ENG-MASTE |                  |  |
|----------------------------------|------------------|--|
| DRAWN: R.STA.MONICA              | DATE:MAY.16/2017 |  |
| <br>CHECKED:                     | DATE:            |  |
| SCALE: 1:1                       | SHEET 2 OF 2     |  |
| DRAWING NUMBER                   | ISSUE            |  |
| 345-ENG-MASTER                   | 1                |  |
|                                  |                  |  |