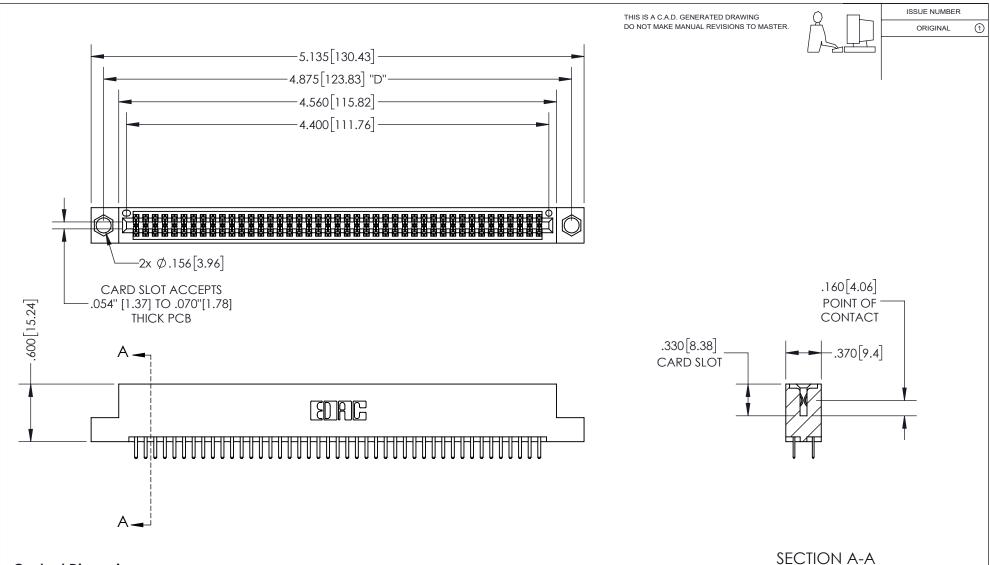

<u>Contact Dimensions:</u> 520-P.C. Tail .030x.018(0.76x0.46) - Tail LG=.175(4.45) .100 (2.54) Contact Spacing x .200 (5.08) Row Spacing

INSULATOR MATERIAL: THERMOPLASTIC PBT, UL 94V-0 CONTACT MATERIAL; COPPER TIN ALLOY CONTACT PLATING: GOLD ON THE MATING AREA, TIN PLATING ON THE CONTACT TAILS, NICKEL UNDERPLATE

## 345/395 SERIES CARD EDGE CONNECTOR PART NUMBER: 395-086-520-204

YOUR CONNECTION TO QUALITY & SERVICE

**EDAC INC** TORONTO, ONTARIO CANADA

THESE DRAWINGS AND SPECIFICATIONS ARE THE PROPERTY OF EDAC INC.,AND SHALL NOT BE REPRODUCED, OR COPIED OR USED AS THE BASIS FOR THE MANUFACTURE OR SALE OF APPARATUS WITHOUT WRITTEN PERMISSION.

| ACAD REFERENCE NO.  |        | 345-ENG-MASTER   |       |
|---------------------|--------|------------------|-------|
| DRAWN: R.STA.MONICA |        | DATE:MAY.16/2017 |       |
| CHECKED:            |        | DATE:            |       |
| SCALE:              | 1:1    | SHEET            | OF 2  |
| DRAWING             | NUMBER |                  | ISSUE |
| 345-ENG-MASTER      |        |                  | 1     |