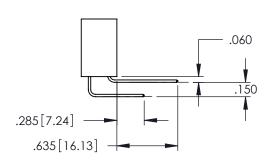

<u>Contact Dimensions:</u>
525-P.C. Tail .018 Sq.(0.46 Sq.) - Tail LG=.150(3.81)
.100 (2.54) Contact Spacing x .200 (5.08) Row Spacing 1  $[2x \ \emptyset.156 \ ]3.96]$ CARD SLOT ACCEPTS .054" [1.37] TO .070"[1.78] THICK PCB 6.800 172.72 6.960 [176.78] -7.275 [184.79] .160[4.06] POINT OF CONTACT CARD SLOT 330 8.38 .250[6.35] **SECTION A-A** 600 [15.24] -7.535[191.39]

INSULATOR MATERIAL: THERMOPLASTIC PBT BLACK, UL 94V-0
 CONTACT MATERIAL; COPPER TIN ALLOY

CONTACT PLATING: GOLD ON THE MATING AREA, TIN PLATING ON THE CONTACT TAILS, NICKEL UNDERPLATE

| 345/395 SERIES CARD EDGE CONNECTO | R |
|-----------------------------------|---|
| PART NUMBER: 395-134-525-878      |   |