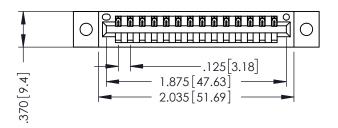

346/396 SERIES CARD EDGE CONNECTOR PART NUMBER: 396-014-521-602

YOUR CONNECTION TO QUALITY & SERVICE

**EDAC INC** TORONTO, ONTARIO CANADA

THESE DRAWINGS AND SPECIFICATIONS ARE THE PROPERTY OF EDAC INC.,AND SHALL NOT BE REPRODUCED,OR COPIED OR USED AS THE BASIS FOR THE MANUFACTURE OR SALE OF APPARATUS WITHOUT WRITTEN PERMISSION.

| ACAD REFERENCE NO. | 346-ENG-MASTER   |
|--------------------|------------------|
| DRAWN: J.LEE       | DATE: APR. 22/09 |
| CHECKED:           | DATE:            |
| SCALE: 1:1         | SHEET 1 OF 2     |
| DRAWING NUMBER     | ISSUE            |