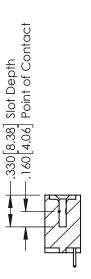

## **Contact Code 555**

## **Contact Code 556**

INSULATOR MATERIAL: THERMOPLASTIC POLYESTER, UL 94V-0 CONTACT MATERIAL; COPPER, NICKEL, TIN ALLOY CA-725 CONTACT PLATING: GOLD ON THE MATING AREA, TIN-LEAD

ON THE CONTACT TAILS, NICKEL UNDERPLATE