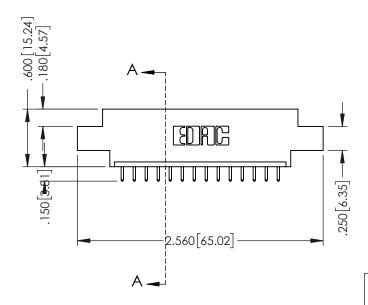

346-ENG-MASTER

**SECTION A-A** 

ISSUE NUMBER ORIGINAL 1

## 346/396 SERIES CARD EDGE CONNECTOR CONTACT CODE 555,556,558,559,560 DIMENSIONS

YOUR CONNECTION TO QUALITY & SERVICE

**EDAC INC** TORONTO, ONTARIO CANADA

THESE DRAWINGS AND SPECIFICATIONS ARE THE PROPERTY OF EDAC INC.,AND SHALL NOT BE REPRODUCED, OR COPIED OR USED AS THE BASIS FOR THE MANUFACTURE OR SALE OF APPARATUS WITHOUT WRITTEN PERMISSION.

|   | ACAD REFERENCE NO. | 346-ENG-MASTER   |
|---|--------------------|------------------|
|   | DRAWN: J.LEE       | DATE: APR. 22/09 |
| ) | CHECKED:           | DATE:            |
|   | SCALE: 1:1         | SHEET 2 OF 2     |
|   | DRAWING NUMBER     | ISSUE            |
|   | 346-ENG-MASTER     | 1                |