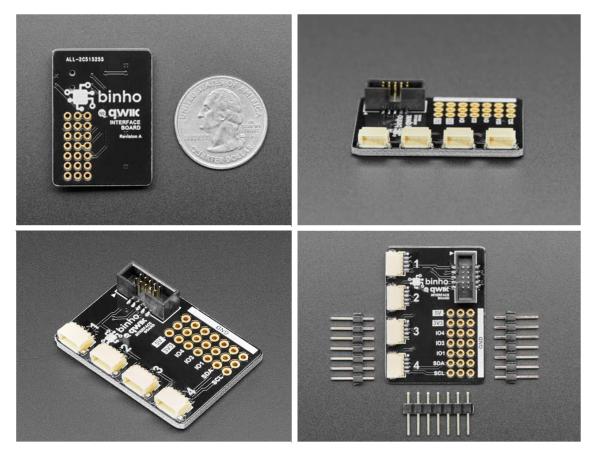

## Binho Qwiic / Stemma QT Interface Board

PRODUCT ID: 4462

This board makes it easy for you to interface your Binho Nova host adapter with up to 4 strings of Qwiic / Stemma QT I2C devices. It also breaks out all of the pins to a series of headers for convenient jumping to other circuits or perhaps your logic analyzer to monitor everything while you develop and debug.

This is the easiest way to use the Binho Nova with our wide range of Stemma QT sensors and devices, with plug-n-play simplicity.

This board is 25mm x 35mm and comes with the connectors pre-soldered. The headers are included but not installed.