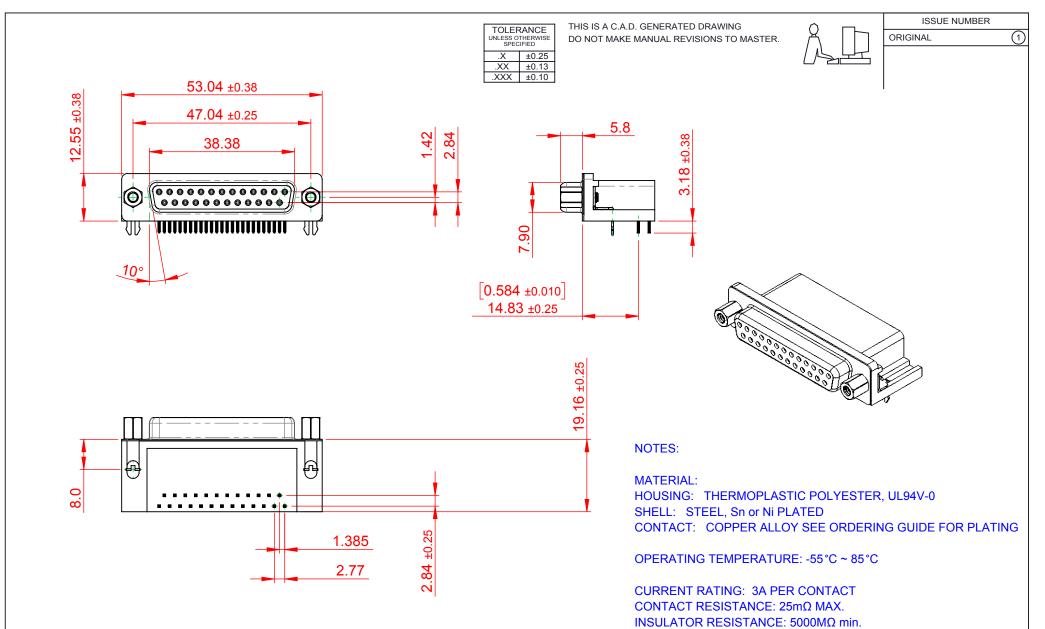

**DIELECTRIC** 

WITHSTANDING VOLTAGE: 1000V AC rms

SW REFERENCE NO.: 626 ASSEMBLY DRAWN: DATE: AUG. 01/2018 CHECKED: DATE: OF SCALE: 1:1 SHEET

626 SERIES D-SUB CONNECTOR

626-025-662-532 ISSUE DRAWING NUMBER: PART NUMBER: 626-025-662-532