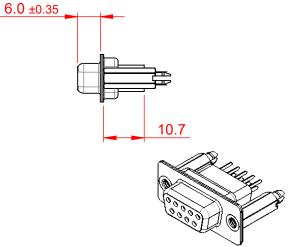

|                                        | 628 SERIES D-SUB CONNECTOR                                                                                                                                                                                     |                          | SW REFERENCE NO.: 628 ASSEMBLY |       |  |
|----------------------------------------|----------------------------------------------------------------------------------------------------------------------------------------------------------------------------------------------------------------|--------------------------|--------------------------------|-------|--|
| 628 SERIES D-SUB (                     |                                                                                                                                                                                                                |                          | DATE: AUG. 01/20               | 018   |  |
|                                        |                                                                                                                                                                                                                |                          | DATE:                          |       |  |
| EDAC INC<br>TORONTO, ONTARIO<br>CANADA | THESE DRAWINGS AND SPECIFICATIONS<br>ARE THE PROPERTY OF EDAC INC.,AND<br>SHALL NOT BE REPRODUCED,OR COPIED<br>OR USED AS THE BASIS FOR THE<br>MANUFACTURE OR SALE OF APPARATUS<br>WITHOUT WRITTEN PERMISSION. | SCALE: 1:1               | SHEET 1 OF                     | 1     |  |
|                                        |                                                                                                                                                                                                                | DRAWING NUMBER: 628-009- | 361-056                        | ISSUE |  |
| YOUR CONNECTION TO QUALITY & SERVICE   |                                                                                                                                                                                                                | PART NUMBER: 628-009-    | 361-056                        | 1     |  |