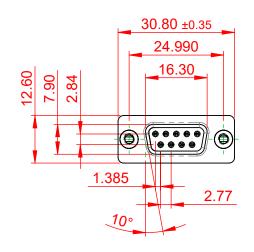

|                                        | 628 SERIES D-SUB CONNECTOR                                                                                                                                                                                     |                          | SW REFERENCE NO.: 628 ASSEMBLY |       |  |
|----------------------------------------|----------------------------------------------------------------------------------------------------------------------------------------------------------------------------------------------------------------|--------------------------|--------------------------------|-------|--|
| 628 SERIES D-SUB (                     |                                                                                                                                                                                                                |                          | DATE: AUG. 01/20               | 018   |  |
|                                        |                                                                                                                                                                                                                |                          | DATE:                          |       |  |
| EDAC INC<br>TORONTO, ONTARIO<br>CANADA | THESE DRAWINGS AND SPECIFICATIONS<br>ARE THE PROPERTY OF EDAC INC.,AND<br>SHALL NOT BE REPRODUCED,OR COPIED<br>OR USED AS THE BASIS FOR THE<br>MANUFACTURE OR SALE OF APPARATUS<br>WITHOUT WRITTEN PERMISSION. | SCALE: 1:1               | SHEET 1 OF                     | 1     |  |
|                                        |                                                                                                                                                                                                                | DRAWING NUMBER: 628-009- | 361-056                        | ISSUE |  |
| YOUR CONNECTION TO QUALITY & SERVICE   |                                                                                                                                                                                                                | PART NUMBER: 628-009-    | 361-056                        | 1     |  |