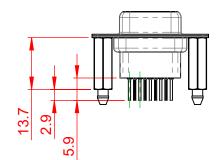

|                                        | 628 SERIES D-SUB CONNECTOR                                                                                                                                                                                     |                          | SW REFERENCE NO.: 628 ASSEMBLY |       |  |
|----------------------------------------|----------------------------------------------------------------------------------------------------------------------------------------------------------------------------------------------------------------|--------------------------|--------------------------------|-------|--|
| 628 SERIES D-SUB (                     |                                                                                                                                                                                                                |                          | DATE: AUG. 01/20               | 018   |  |
|                                        |                                                                                                                                                                                                                |                          | DATE:                          |       |  |
| EDAC INC<br>TORONTO, ONTARIO<br>CANADA | THESE DRAWINGS AND SPECIFICATIONS<br>ARE THE PROPERTY OF EDAC INC.,AND<br>SHALL NOT BE REPRODUCED,OR COPIED<br>OR USED AS THE BASIS FOR THE<br>MANUFACTURE OR SALE OF APPARATUS<br>WITHOUT WRITTEN PERMISSION. | SCALE: 1:1               | SHEET 1 OF                     | 1     |  |
|                                        |                                                                                                                                                                                                                | DRAWING NUMBER: 628-009- | 361-056                        | ISSUE |  |
| YOUR CONNECTION TO QUALITY & SERVICE   |                                                                                                                                                                                                                | PART NUMBER: 628-009-    | 361-056                        | 1     |  |