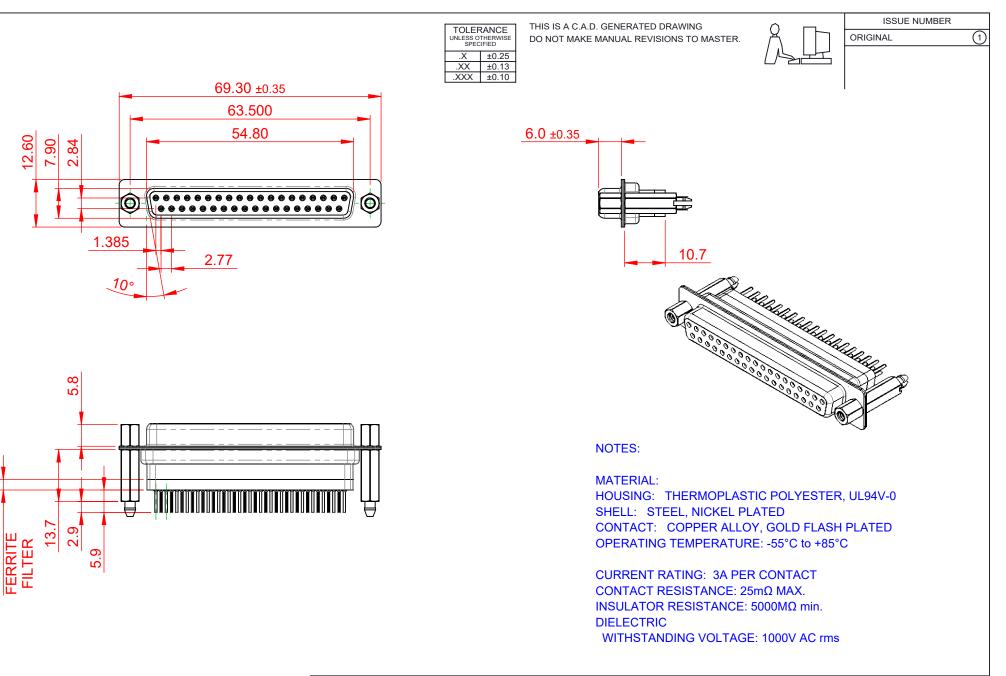

| 628 SERIES D-SUB CONNECTOR           |                                                                                                                                                                                                                | SW REFERENCE NO.: 628 ASSEMBLY |                  |       |
|--------------------------------------|----------------------------------------------------------------------------------------------------------------------------------------------------------------------------------------------------------------|--------------------------------|------------------|-------|
|                                      |                                                                                                                                                                                                                | DRAWN: C.B                     | DATE: AUG. 01/20 | 018   |
|                                      |                                                                                                                                                                                                                | CHECKED:                       | DATE:            |       |
| EDAC INC                             | THESE DRAWINGS AND SPECIFICATIONS<br>ARE THE PROPERTY OF EDAC INC.,AND<br>SHALL NOT BE REPRODUCED,OR COPIED<br>OR USED AS THE BASIS FOR THE<br>MANUFACTURE OR SALE OF APPARATUS<br>WITHOUT WRITTEN PERMISSION. | SCALE: 1:1                     | SHEET 1 OF       | 1     |
| TORONTO, ONTARIO<br>CANADA           |                                                                                                                                                                                                                | DRAWING NUMBER: 628-037        | -261-057         | ISSUE |
| YOUR CONNECTION TO QUALITY & SERVICE |                                                                                                                                                                                                                | PART NUMBER: 628-037           | -261-057         | 1     |