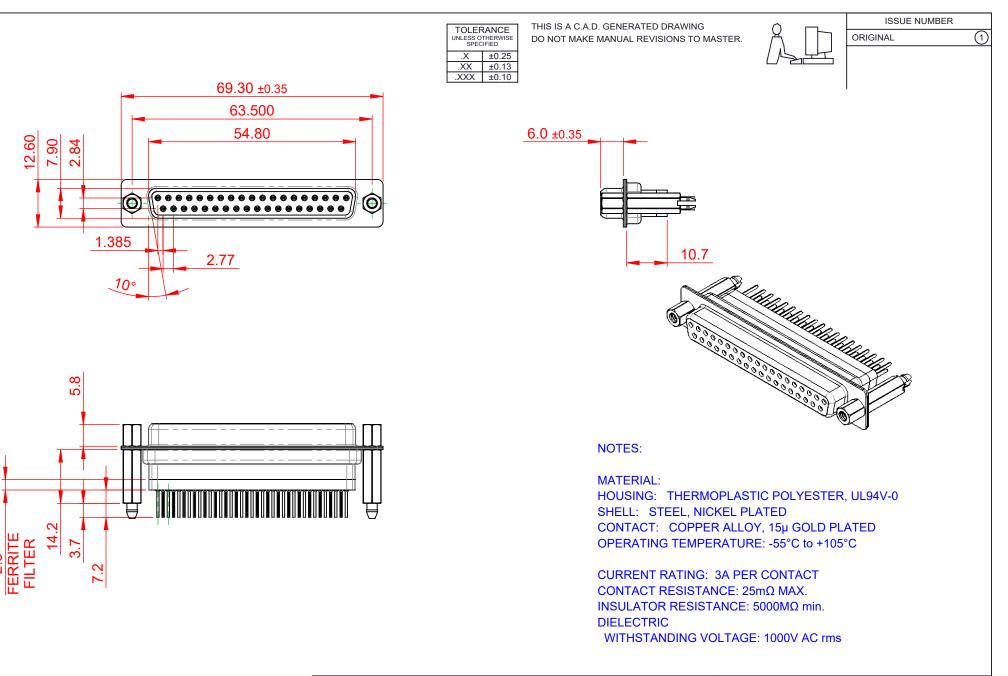

| 628 SERIES D-SUB CONNECTOR                                                     |                                                                                                                                                                                                                | SW REFERENCE NO.: 628 ASSEMBLY |                  |       |
|--------------------------------------------------------------------------------|----------------------------------------------------------------------------------------------------------------------------------------------------------------------------------------------------------------|--------------------------------|------------------|-------|
|                                                                                |