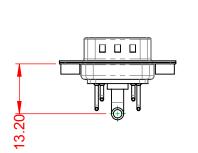

-55°C ~ 125°C

1000V AC rms

THERMOPLASTIC POLYESTER, UL94V-0

COPPER ALLOY, 30µ" GOLD PLATED

STEEL, NICKEL PLATED

|          | COMBINATION D-SUB                                                    |                                                                                                                                       | SW REFERENCE NO.: 629 COMBO ASSEMBLY |                  |       |  |
|----------|----------------------------------------------------------------------|---------------------------------------------------------------------------------------------------------------------------------------|--------------------------------------|------------------|-------|--|
|          |                                                                      |                                                                                                                                       | DRAWN: C.B                           | DATE: JAN. 01/20 | 19    |  |
|          |                                                                      |                                                                                                                                       | CHECKED:                             | DATE:            |       |  |
| EDAC INC | THESE DRAWINGS AND SPECIFICATIONS<br>ARE THE PROPERTY OF EDAC INCAND | SCALE: (IN C.A.D. 1:1)                                                                                                                | SHEET 1 OF                           | 2                |       |  |
|          | YOUR CONNECTION TO QUALITY & SERVICE                                 | SHALL NOT BE REPRODUCED, OR COPIED<br>OR USED AS THE BASIS FOR THE<br>MANUFACTURE OR SALE OF APPARATUS<br>WITHOUT WRITTEN PERMISSION. | DRAWING NUMBER: 629-5W1-             | 640-3N2          | ISSUE |  |
|          |                                                                      |                                                                                                                                       | PART NUMBER: 629-5W1-                | 640-3N2          | 1     |  |