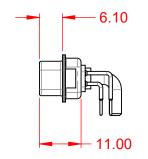

-55°C ~ 125°C

1000V AC rms

THERMOPLASTIC POLYESTER, UL94V-0

COPPER ALLOY, 30µ" GOLD PLATED

STEEL, NICKEL PLATED

|          | COMBINATION D-SUB                                                    |                                                                                                                                       | SW REFERENCE NO.: 629 COMBO ASSEMBLY |                  |       |  |
|----------|----------------------------------------------------------------------|---------------------------------------------------------------------------------------------------------------------------------------|--------------------------------------|------------------|-------|--|
|          |                                                                      |                                                                                                                                       | DRAWN: C.B                           | DATE: JAN. 01/20 | 19    |  |
|          |                                                                      |                                                                                                                                       | CHECKED:                             | DATE:            |       |  |
| EDAC INC | THESE DRAWINGS AND SPECIFICATIONS<br>ARE THE PROPERTY OF EDAC INCAND | SCALE: (IN C.A.D. 1:1)                                                                                                                | SHEET 1 OF                           | 2                |       |  |
|          | YOUR CONNECTION TO QUALITY & SERVICE                                 | SHALL NOT BE REPRODUCED, OR COPIED<br>OR USED AS THE BASIS FOR THE<br>MANUFACTURE OR SALE OF APPARATUS<br>WITHOUT WRITTEN PERMISSION. | DRAWING NUMBER: 629-5W1-             | 640-3N2          | ISSUE |  |
|          |                                                                      |                                                                                                                                       | PART NUMBER: 629-5W1-                | 640-3N2          | 1     |  |