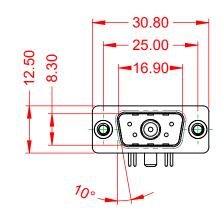

-55°C ~ 125°C

1000V AC rms

THERMOPLASTIC POLYESTER, UL94V-0

COPPER ALLOY, 30µ" GOLD PLATED

STEEL, NICKEL PLATED

|          | COMBINATION D-SUB                                                    |                                                                                                                                       | SW REFERENCE NO.: 629 COMBO ASSEMBLY |                  |       |  |
|----------|----------------------------------------------------------------------|---------------------------------------------------------------------------------------------------------------------------------------|--------------------------------------|------------------|-------|--|
|          |                                                                      |                                                                                                                                       | DRAWN: C.B                           | DATE: JAN. 01/20 | 19    |  |
|          |                                                                      |                                                                                                                                       | CHECKED:                             | DATE:            |       |  |
| EDAC INC | THESE DRAWINGS AND SPECIFICATIONS<br>ARE THE PROPERTY OF EDAC INCAND | SCALE: (IN C.A.D. 1:1)                                                                                                                | SHEET 1 OF                           | 2                |       |  |
|          | YOUR CONNECTION TO QUALITY & SERVICE                                 | SHALL NOT BE REPRODUCED, OR COPIED<br>OR USED AS THE BASIS FOR THE<br>MANUFACTURE OR SALE OF APPARATUS<br>WITHOUT WRITTEN PERMISSION. | DRAWING NUMBER: 629-5W1-             | 640-3N2          | ISSUE |  |
|          |                                                                      |                                                                                                                                       | PART NUMBER: 629-5W1-                | 640-3N2          | 1     |  |