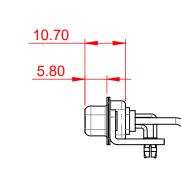

THIS IS A C.A.D. GENERATED DRAWING TOLERANCE UNLESS OTHERWISE SPECIFIED DO NOT MAKE MANUAL REVISIONS TO MASTER.



**ISSUE NUMBER** 

(1)





NOTES:

MATERIAL: HOUSING: SHELL: CONTACT:

THERMOPLASTIC POLYESTER, UL94V-0 COPPER ALLOY, GOLD FLASH PLATED



THIS SERIES FULLY CONFORMS TO THE EUROPEAN UNION DIRECTIVES 2011/65/EU FOR RoHS COMPLIANCY.

COMPLIANT

STEEL, TIN PLATED

**OPERATING TEMPERATURE:** 

.X ±0.25 .XX ±0.13

.XXX ±0.05

POWER/CO-AX CONTACT RATING: 10A (CURRENT) (IF PRESENT) SIGNAL CONTACT CURRENT RATING: 5A PER CONTACT

SIGNAL CONTACT RESISTANCE:  $10m\Omega$  MAX.

**INSULATOR RESISTANCE:** DIELECTRIC WITHSTANDING VOLTAGE: 5000MΩ min.

-55°C ~ 125°C

1000V AC rms



|                    |                            |