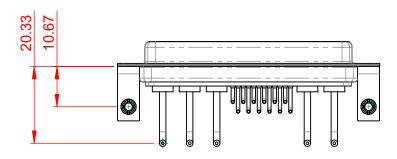

THIS IS A C.A.D. GENERATED DRAWING TOLERANCE UNLESS OTHERWISE SPECIFIED DO NOT MAKE MANUAL REVISIONS TO MASTER.



**ISSUE NUMBER** 

(1)





NOTES:

MATERIAL: HOUSING: SHELL: CONTACT:

THERMOPLASTIC POLYESTER, UL94V-0 COPPER ALLOY, GOLD FLASH PLATED



THIS SERIES FULLY CONFORMS TO THE EUROPEAN UNION DIRECTIVES 2011/65/EU FOR RoHS COMPLIANCY.

COMPLIANT

STEEL, TIN PLATED

**OPERATING TEMPERATURE:** 

.X ±0.25 .XX ±0.13

.XXX ±0.05

POWER/CO-AX CONTACT RATING: 10A (CURRENT) (IF PRESENT) SIGNAL CONTACT CURRENT RATING: 5A PER CONTACT

SIGNAL CONTACT RESISTANCE:  $10m\Omega$  MAX.

**INSULATOR RESISTANCE:** DIELECTRIC WITHSTANDING VOLTAGE: 5000MΩ min.

-55°C ~ 125°C

1000V AC rms



|                    |                            |                                                                                                                                                                                                                |                                 | SW REFERENCE NO.: 630 COMBO ASSEMBLY |       |  |
|----------------