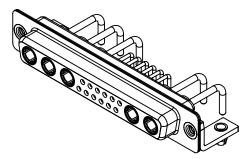

THIS IS A C.A.D. GENERATED DRAWING TOLERANCE UNLESS OTHERWISE SPECIFIED DO NOT MAKE MANUAL REVISIONS TO MASTER.



**ISSUE NUMBER** 

(1)





NOTES:

MATERIAL: HOUSING: SHELL: CONTACT:

THERMOPLASTIC POLYESTER, UL94V-0 COPPER ALLOY, GOLD FLASH PLATED



THIS SERIES FULLY CONFORMS TO THE EUROPEAN UNION DIRECTIVES 2011/65/EU FOR RoHS COMPLIANCY.

COMPLIANT

STEEL, TIN PLATED

**OPERATING TEMPERATURE:** 

.X ±0.25 .XX ±0.13

.XXX ±0.05

POWER/CO-AX CONTACT RATING: 10A (CURRENT) (IF PRESENT) SIGNAL CONTACT CURRENT RATING: 5A PER CONTACT

SIGNAL CONTACT RESISTANCE:  $10m\Omega$  MAX.

**INSULATOR RESISTANCE:** DIELECTRIC WITHSTANDING VOLTAGE: 5000MΩ min.

-55°C ~ 125°C

1000V AC rms



|                    |                            |                                                                                                                                                                                                                |                                 | SW REFERENCE NO.: 630 COMBO ASSEMBLY |       |  |
|--------------------|----------------------------|----------------------------------------------------------------------------------------------------------------------------------------------------------------------------------------------------------------|---------------------------------|--------------------------------------|-------|--|
|                    | COMBINATION D-SUB          |