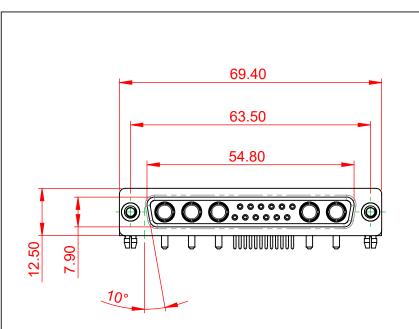

THIS IS A C.A.D. GENERATED DRAWING TOLERANCE UNLESS OTHERWISE SPECIFIED DO NOT MAKE MANUAL REVISIONS TO MASTER.

**ISSUE NUMBER** 

(1)

NOTES:

MATERIAL: HOUSING: SHELL: CONTACT:

THERMOPLASTIC POLYESTER, UL94V-0 COPPER ALLOY, GOLD FLASH PLATED

THIS SERIES FULLY CONFORMS TO THE EUROPEAN UNION DIRECTIVES 2011/65/EU FOR RoHS COMPLIANCY.

COMPLIANT

STEEL, TIN PLATED

**OPERATING TEMPERATURE:** 

.X ±0.25 .XX ±0.13

.XXX ±0.05

POWER/CO-AX CONTACT RATING: 10A (CURRENT) (IF PRESENT) SIGNAL CONTACT CURRENT RATING: 5A PER CONTACT

SIGNAL CONTACT RESISTANCE:  $10m\Omega$  MAX.

**INSULATOR RESISTANCE:** DIELECTRIC WITHSTANDING VOLTAGE: 5000MΩ min.

-55°C ~ 125°C

1000V AC rms

|                    |                            |                                                                                                                                                                                                                |                                 | SW REFERENCE NO.: 630 COMBO ASSEMBLY |       |  |
|--------------------|----------------------------|----------------------------------------------------------------------------------------------------------------------------------------------------------------------------------------------------------------|---------------------------------|--------------------------------------|-------|--|
|                    | COMBINATION D-SUB          |                                                                                                                                                                                                                | DRAWN: C.B                      | DATE: JAN. 01/20                     | 19    |  |
|                    |                            |                                                                                                                                                                                                                | CHECKED:                        | DATE:                                |       |  |
|                    | EDAC INC                   | THESE DRAWINGS AND SPECIFICATIONS<br>ARE THE PROPERTY OF EDAC INC.,AND<br>SHALL NOT BE REPRODUCED,OR COPIED<br>OR USED AS THE BASIS FOR THE<br>MANUFACTURE OR SALE OF APPARATUS<br>WITHOUT WRITTEN PERMISSION. | SCALE: (IN C.A.D. 1:1)          | SHEET 1 OF                           | 2     |  |
|                    | TORONTO, ONTARIO<br>CANADA |                                                                                                                                                                                                                | DRAWING NUMBER: 630-17W5250-1T3 |                                      | ISSUE |  |
| YOUR CONNECTION TO | O QUALITY & SERVICE        |                                                                                                                                                                                                                | PART NUMBER: 630-17W            | 5250-1T3                             | 1     |  |