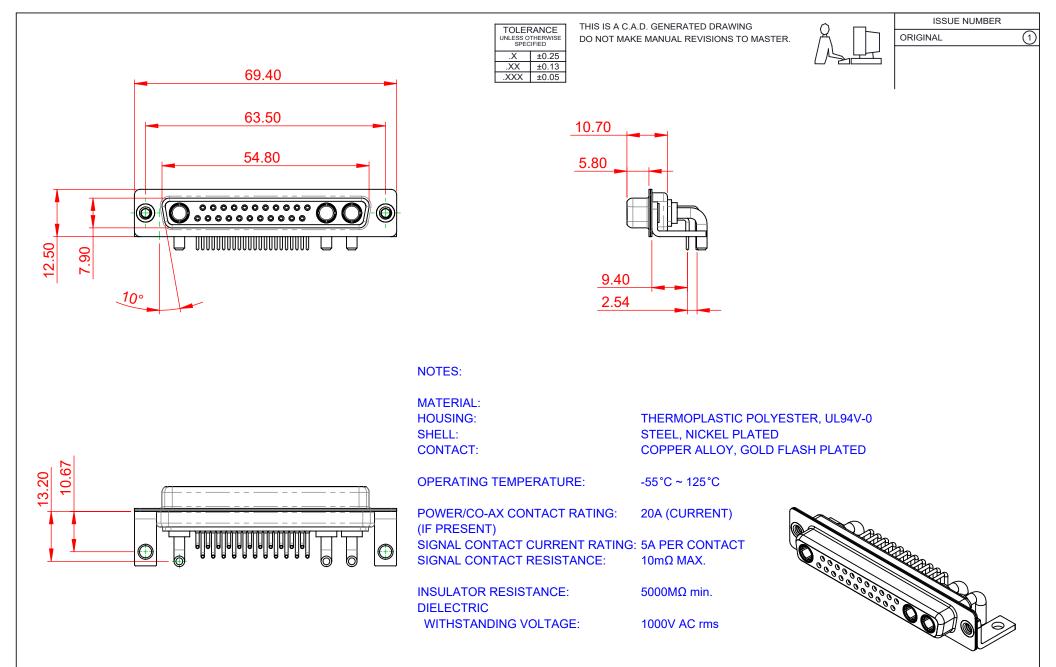

| COMBINATION D-SUB                      |                                                                                                                                                                                                                | SW REFERENCE NO.: 630 COMBO ASSEMBLY |                  |       |
|----------------------------------------|----------------------------------------------------------------------------------------------------------------------------------------------------------------------------------------------------------------|--------------------------------------|------------------|-------|
|                                        |