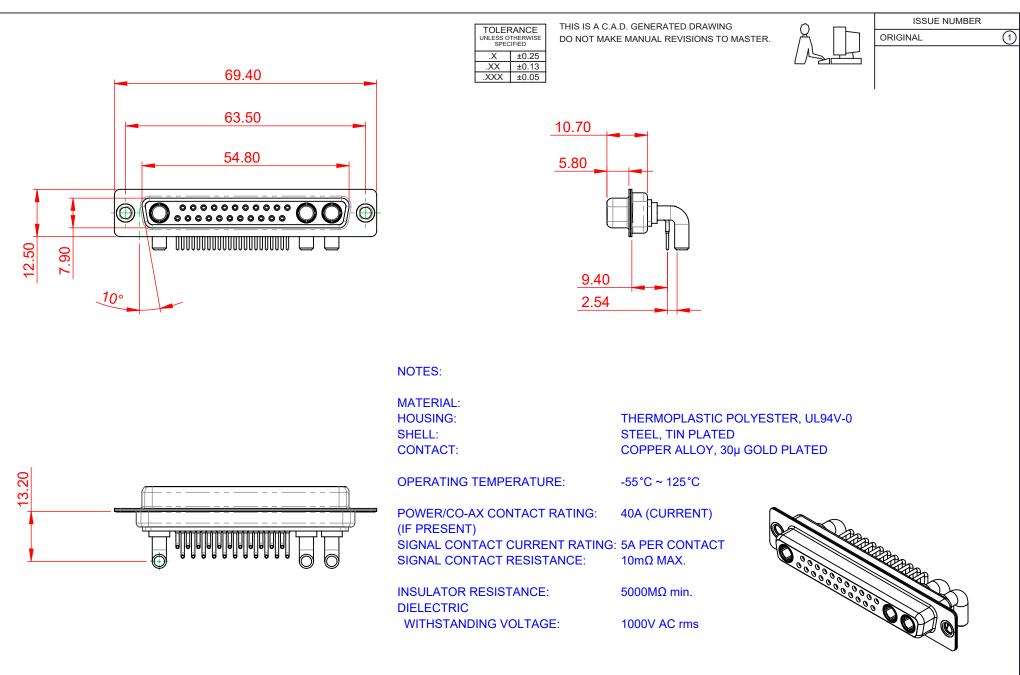

|                    | COMBINATION D-SUB                                             |                                                                                                                                                                                                                |                         | SW REFERENCE NO.: 630 COMBO ASSEMBLY |          |                    |       |  |
|--------------------|---------------------------------------------------------------|----------------------------------------------------------------------------------------------------------------------------------------------------------------------------------------------------------------|-------------------------|--------------------------------------|----------|--------------------|-------|--|
|                    |                                                               |                                                                                                                                                                                                                |                         | DRAWN: C.B                           |          | DATE: JAN. 01/2019 |       |  |
|                    |                                                               |                                                                                                                                                                                                                |                         | CHECKED:                             |          | DATE:              |       |  |
|                    | EDAC INC<br>TORONTO, ONTARIO<br>CANADA<br>O QUALITY & SERVICE | THESE DRAWINGS AND SPECIFICATIONS<br>ARE THE PROPERTY OF EDAC INC.,AND<br>SHALL NOT BE REPRODUCED,OR COPIED<br>OR USED AS THE BASIS FOR THE<br>MANUFACTURE OR SALE OF APPARATUS<br>WITHOUT WRITTEN PERMISSION. | SCALE: (IN C.A.D. 1     | 1:1)                                 | SHEET 1  | OF                 | 2     |  |
|                    |                                                               |                                                                                                                                                                                                                | DRAWING NUMBER: 630-25W |                                      | 3640-4T1 |                    | ISSUE |  |
| YOUR CONNECTION TO |                                                               |                                                                                                                                                                                                                | PART NUMBER:            | 630-25W                              | 3640-4T1 |                    | 1     |  |