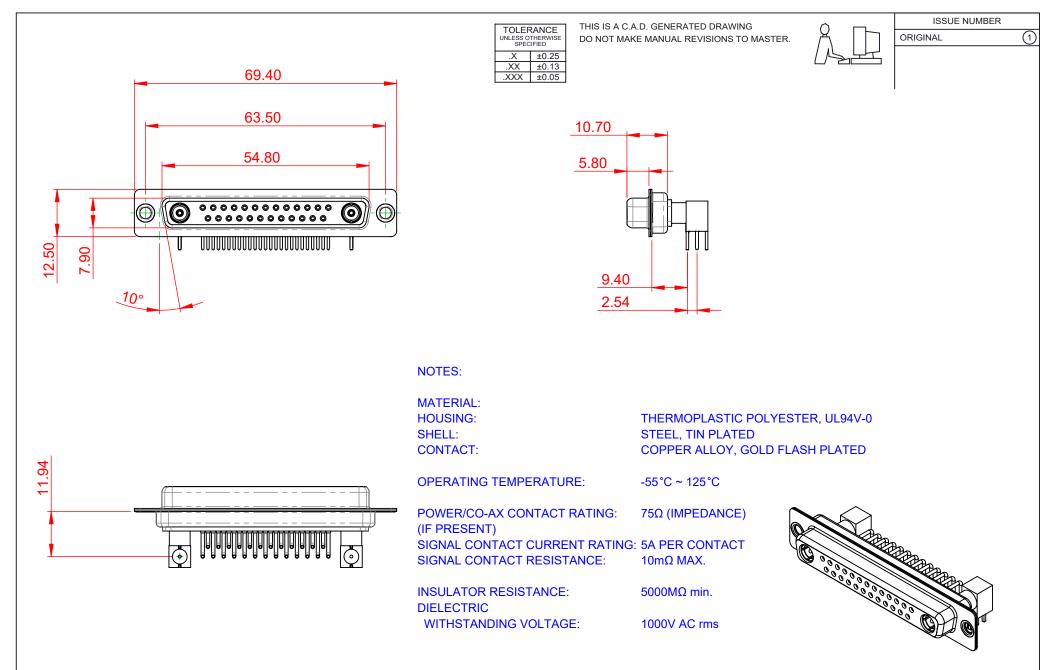

|                                      | COMBINATION D-SUB                                                                                                                           |                                 | SW REFERENCE NO.: 630 COMBO ASSEMBLY |       |  |
|--------------------------------------|---------------------------------------------------------------------------------------------------------------------------------------------|---------------------------------|--------------------------------------|-------|--|
| COMBINATIO                           |                                                                                                                                             |                                 | DATE: JAN. 01/20                     | 19    |  |
|                                      |                                                                                                                                             | CHECKED:                        | DATE:                                |       |  |
| EDAC INC                             | THESE DRAWINGS AND SPECIFICATIONS<br>ARE THE PROPERTY OF EDAC INC.,AND<br>SHALL NOT BE REPRODUCED,OR COPIED<br>OR USED AS THE BASIS FOR THE | SCALE: (IN C.A.D. 1:1)          | SHEET 1 OF                           | 2     |  |
|                                      |                                                                                                                                             | DRAWING NUMBER: 630-27W2240-7T1 |                                      | ISSUE |  |
| YOUR CONNECTION TO QUALITY & SERVICE | YOUR CONNECTION TO QUALITY & SERVICE MANUFACTURE OR SALE OF APPARATUS WITHOUT WRITTEN PERMISSION.                                           |                                 | PART NUMBER: 630-27W2240-7T1         |       |  |