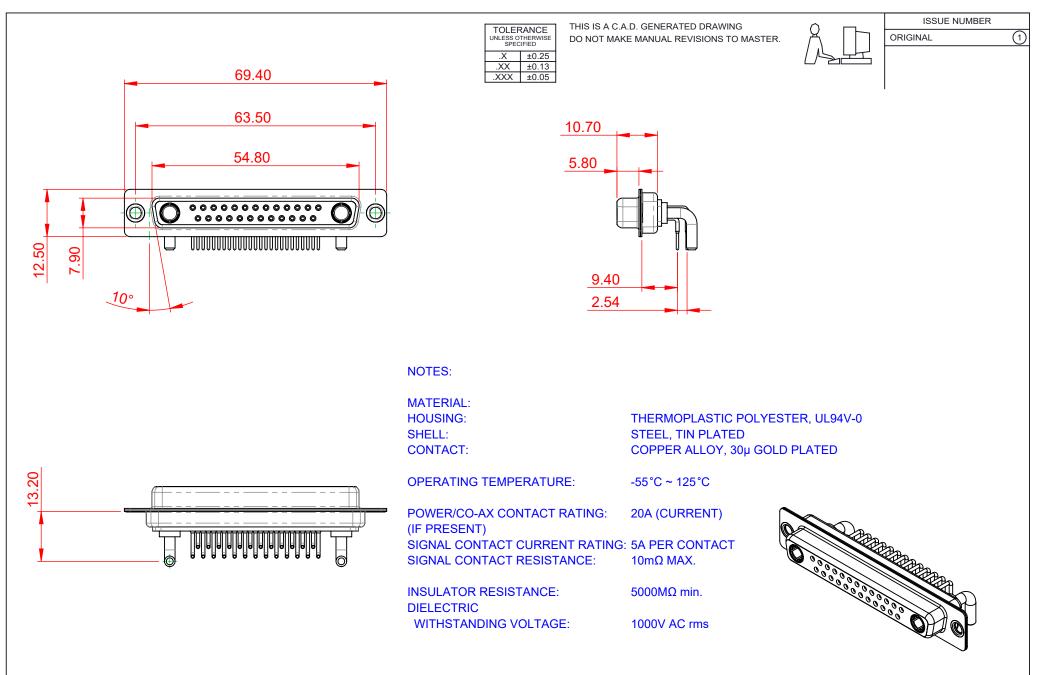

| COMBINATION D-SUB                                                              |                                                                                                                                                                                                                | SW REFERENCE NO.: 630 COMBO ASSEMBLY |                  |       |
|--------------------------------------------------------------------------------|----------------------------------------------------------------------------------------------------------------------------------------------------------------------------------------------------------------|--------------------------------------|------------------|-------|
|                                                                                |                                                                                                                                                                                                                | DRAWN: C.B                           | DATE: JAN. 01/20 | 19    |
|                                                                                |                                                                                                                                                                                                                | CHECKED:                             | DATE:            |       |
| EDAC INC<br>TORONTO, ONTARIO<br>CANADA<br>YOUR CONNECTION TO QUALITY & SERVICE | THESE DRAWINGS AND SPECIFICATIONS<br>ARE THE PROPERTY OF EDAC INC.,AND<br>SHALL NOT BE REPRODUCED,OR COPIED<br>OR USED AS THE BASIS FOR THE<br>MANUFACTURE OR SALE OF APPARATUS<br>WITHOUT WRITTEN PERMISSION. | SCALE: (IN C.A.D. 1:1)               | SHEET 1 OF       | 2     |
|                                                                                |                                                                                                                                                                                                                | DRAWING NUMBER: 630-27W2640-2T1      |                  | ISSUE |
|                                                                                |                                                                                                                                                                                                                | PART NUMBER: 630-27W2                | 2640-2T1         | 1     |