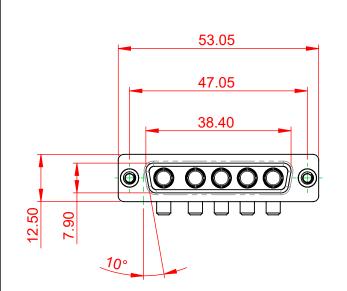

## NOTES:

MATERIAL: HOUSING: SHELL: CONTACT:

THERMOPLASTIC POLYESTER, UL94V-0 STEEL, TIN PLATED COPPER ALLOY, 30µ GOLD PLATED

**OPERATING TEMPERATURE:** 

.XX ±0.13

.XXX ±0.05

POWER/CO-AX CONTACT RATING: 40A (CURRENT) (IF PRESENT) SIGNAL CONTACT CURRENT RATING: 5A PER CONTACT SIGNAL CONTACT RESISTANCE:  $10m\Omega$  MAX.