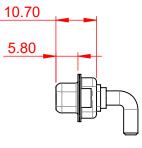

## NOTES:

MATERIAL: HOUSING: SHELL: CONTACT:

THERMOPLASTIC POLYESTER, UL94V-0 STEEL, TIN PLATED COPPER ALLOY, 30µ GOLD PLATED

**OPERATING TEMPERATURE:** 

.XX ±0.13

.XXX ±0.05

POWER/CO-AX CONTACT RATING: 40A (CURRENT) (IF PRESENT) SIGNAL CONTACT CURRENT RATING: 5A PER CONTACT SIGNAL CONTACT RESISTANCE:  $10m\Omega$  MAX.