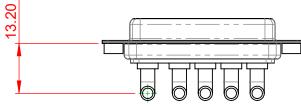

## NOTES:

MATERIAL: HOUSING: SHELL: CONTACT:

THERMOPLASTIC POLYESTER, UL94V-0 STEEL, TIN PLATED COPPER ALLOY, 30µ GOLD PLATED

**OPERATING TEMPERATURE:** 

.XX ±0.13

.XXX ±0.05

POWER/CO-AX CONTACT RATING: 40A (CURRENT) (IF PRESENT) SIGNAL CONTACT CURRENT RATING: 5A PER CONTACT SIGNAL CONTACT RESISTANCE:  $10m\Omega$  MAX.