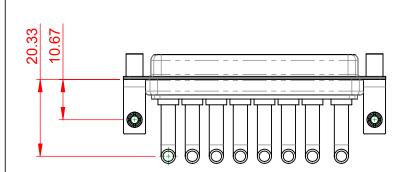

TOLERANCE UNLESS OTHERWISE SPECIFIED
 THIS IS A C.A.D. GENERATED DRAWING DO NOT MAKE MANUAL REVISIONS TO MASTER.

 .X
 ±0.25

 .XX
 ±0.13

 .XXX
 ±0.05





THIS SERIES FULLY CONFORMS TO THE EUROPEAN UNION DIRECTIVES 2011/65/EU FOR RoHS COMPLIANCY.

COMPLIANT

| N | 01 | ΓE | S: |
|---|----|----|----|
|   |    |    |    |

MATERIAL: HOUSING: SHELL: CONTACT:

THERMOPLASTIC POLYESTER, UL94V-0 STEEL, NICKEL PLATED COPPER ALLOY, GOLD FLASH PLATED

OPERATING TEMPERATURE:

POWER/CO-AX CONTACT RATING: 40A (CURRENT) (IF PRESENT) SIGNAL CONTACT CURRENT RATING: 5A PER CONTACT

SIGNAL CONTACT RESISTANCE:  $10m\Omega$  MAX.

INSULATOR RESISTANCE: DIELECTRIC

WITHSTANDING VOLTAGE:

5000MΩ min.

-55°C ~ 125°C

1000V AC rms



|                                   | COMBINATION D-SUB                                                      |                                 |            | SW REFERENCE NO.: 630 COMBO ASSEMBLY |  |  |  |
|--------------------------