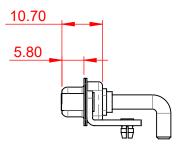

TOLERANCE UNLESS OTHERWISE SPECIFIED
 THIS IS A C.A.D. GENERATED DRAWING DO NOT MAKE MANUAL REVISIONS TO MASTER.

 .X
 ±0.25

 .XX
 ±0.13

 .XXX
 ±0.05





THIS SERIES FULLY CONFORMS TO THE EUROPEAN UNION DIRECTIVES 2011/65/EU FOR RoHS COMPLIANCY.

COMPLIANT

| N | 01 | ΓE | S: |
|---|----|----|----|
|   |    |    |    |

MATERIAL: HOUSING: SHELL: CONTACT:

THERMOPLASTIC POLYESTER, UL94V-0 STEEL, NICKEL PLATED COPPER ALLOY, GOLD FLASH PLATED

OPERATING TEMPERATURE:

POWER/CO-AX CONTACT RATING: 40A (CURRENT) (IF PRESENT) SIGNAL CONTACT CURRENT RATING: 5A PER CONTACT

SIGNAL CONTACT RESISTANCE:  $10m\Omega$  MAX.

INSULATOR RESISTANCE: DIELECTRIC

WITHSTANDING VOLTAGE:

5000MΩ min.

-55°C ~ 125°C

1000V AC rms



|                                   | COMBINATION D-SUB                                                      |                                 |            | SW REFERENCE NO.: 630 COMBO ASSEMBLY |  |  |  |
|------------------------