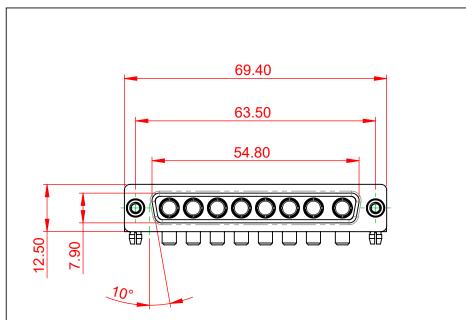

-55°C ~ 125°C

1000V AC rms

|                                   | COMBINATION D-SUB                                                      |                                 |            | SW REFERENCE NO.: 630 COMBO ASSEMBLY |  |  |  |
|-----------------------------------|------------------------------------------------------------------------|---------------------------------|------------|--------------------------------------|--|--|--|
| COMBINA                           |                                                                        |                                 |            | 19                                   |  |  |  |
|                                   |                                                                        |                                 | DATE:      |                                      |  |  |  |
| EDAC INC                          | THESE DRAWINGS AND SPECIFICATIONS<br>ARE THE PROPERTY OF EDAC INC.,AND | SCALE: (IN C.A.D. 1:1)          | SHEET 1 OF | 2                                    |  |  |  |
|                                   | ARIO SHALL NOT BE REPRODUCED OR COPIED<br>OR USED AS THE BASIS FOR THE | DRAWING NUMBER: 630-8W8-250-4N5 |            | ISSUE                                |  |  |  |
| YOUR CONNECTION TO QUALITY & SERV | ICE MANUFACTURE OR SALE OF APPARATUS WITHOUT WRITTEN PERMISSION.       | PART NUMBER: 630-8W8            | -250-4N5   | 1                                    |  |  |  |