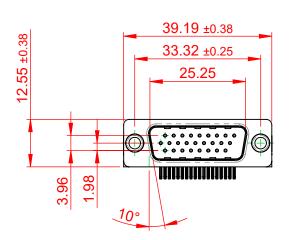

 THIS IS A C.A.D. GENERATED DRAWING DO NOT MAKE MANUAL REVISIONS TO MASTER.

ORIGINAL (1)

NOTES:

MATERIAL:

HOUSING: THERMOPLASTIC POLYESTER, UL94V-0

SHELL: STEEL, NICKEL PLATED

CONTACT: COPPER ALLOY, 15µ GOLD PLATING

OPERATING TEMPERATURE: -55°C TO +125°C

CURRENT RATING: 3A PER CONTACT

CONTACT RESISTANCE:  $25m\Omega$  MAX. INSULATOR RESISTANCE:  $5000M\Omega$  min.

**DIELECTRIC** 

WITHSTANDING VOLTAGE: 1000V AC rms

| 633 SERIES D-SUB CONNECTOR           |                                                                                                                              | SW REFERENCE NO.: 633 ASSEMBLY |                    |       |
|--------------------------------------|------------------------------------------------------------------------------------------------------------------------------|--------------------------------|--------------------|-------|
|                                      |                                                                                                                              | DRAWN: C.B                     | DATE: AUG. 01/2018 |       |
|                                      |                                                                                                                              | CHECKED:                       | DATE:              |       |
| EDAC INC                             | THESE DRAWINGS AND SPECIFICATIONS ARE THE PROPERTY OF EDAC INC.,AND                                                          | SCALE: (IN C.A.D. 1:1)         | SHEET 1 OF         | 1     |
| TORONTO, ONTARIO CANADA              | SHALL NOT BE REPRODUCED, OR COPIED OR USED AS THE BASIS FOR THE MANUFACTURE OR SALE OF APPARATUS WITHOUT WRITTEN PERMISSION. | DRAWING NUMBER: 633-026-       | 363-551            | ISSUE |
| YOUR CONNECTION TO QUALITY & SERVICE |                                                                                                                              | PART NUMBER: 633-026-          | 363-551            | 1     |