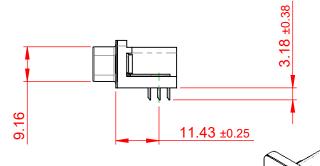

 THIS IS A C.A.D. GENERATED DRAWING DO NOT MAKE MANUAL REVISIONS TO MASTER.

ORIGINAL (1)

NOTES:

MATERIAL:

HOUSING: THERMOPLASTIC POLYESTER, UL94V-0

SHELL: STEEL, NICKEL PLATED

CONTACT: COPPER ALLOY, 15µ GOLD PLATING

OPERATING TEMPERATURE: -55°C TO +125°C

CURRENT RATING: 3A PER CONTACT

CONTACT RESISTANCE:  $25m\Omega$  MAX. INSULATOR RESISTANCE:  $5000M\Omega$  min.

**DIELECTRIC** 

WITHSTANDING VOLTAGE: 1000V AC rms

| 633 SERIES D-SUB CONNECTOR           |                                                                                                                              | SW REFERENCE NO.: 633 ASSEMBLY |                    |       |
|--------------------------------------|------------------------------------------------------------------------------------------------------------------------------|--------------------------------|--------------------|-------|
|                                      |                                                                                                                              | DRAWN: C.B                     | DATE: AUG. 01/2018 |       |
|                                      |                                                                                                                              | CHECKED:                       | DATE:              |       |
| EDAC INC                             | THESE DRAWINGS AND SPECIFICATIONS ARE THE PROPERTY OF EDAC INC.,AND                                                          | SCALE: (IN C.A.D. 1:1)         | SHEET 1 OF         | 1     |
| TORONTO, ONTARIO CANADA              | SHALL NOT BE REPRODUCED, OR COPIED OR USED AS THE BASIS FOR THE MANUFACTURE OR SALE OF APPARATUS WITHOUT WRITTEN PERMISSION. | DRAWING NUMBER: 633-026-       | 363-551            | ISSUE |
| YOUR CONNECTION TO QUALITY & SERVICE |                                                                                                                              | PART NUMBER: 633-026-          | 363-551            | 1     |