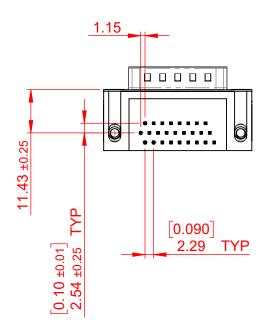

 THIS IS A C.A.D. GENERATED DRAWING DO NOT MAKE MANUAL REVISIONS TO MASTER.

ORIGINAL (1)

NOTES:

MATERIAL:

HOUSING: THERMOPLASTIC POLYESTER, UL94V-0

SHELL: STEEL, NICKEL PLATED

CONTACT: COPPER ALLOY, 15µ GOLD PLATING

OPERATING TEMPERATURE: -55°C TO +125°C

CURRENT RATING: 3A PER CONTACT

CONTACT RESISTANCE:  $25m\Omega$  MAX. INSULATOR RESISTANCE:  $5000M\Omega$  min.

**DIELECTRIC** 

WITHSTANDING VOLTAGE: 1000V AC rms

| 633 SERIES D-SUB CONNECTOR           |                                                                                                                              | SW REFERENCE NO.: 633 ASSEMBLY |                    |       |
|--------------------------------------|------------------------------------------------------------------------------------------------------------------------------|--------------------------------|--------------------|-------|
|                                      |                                                                                                                              | DRAWN: C.B                     | DATE: AUG. 01/2018 |       |
|                                      |                                                                                                                              | CHECKED:                       | DATE:              |       |
| EDAC INC                             | THESE DRAWINGS AND SPECIFICATIONS ARE THE PROPERTY OF EDAC INC.,AND                                                          | SCALE: (IN C.A.D. 1:1)         | SHEET 1 OF         | 1     |
| TORONTO, ONTARIO CANADA              | SHALL NOT BE REPRODUCED, OR COPIED OR USED AS THE BASIS FOR THE MANUFACTURE OR SALE OF APPARATUS WITHOUT WRITTEN PERMISSION. | DRAWING NUMBER: 633-026-       | 363-551            | ISSUE |
| YOUR CONNECTION TO QUALITY & SERVICE |                                                                                                                              | PART NUMBER: 633-026-          | 363-551            | 1     |