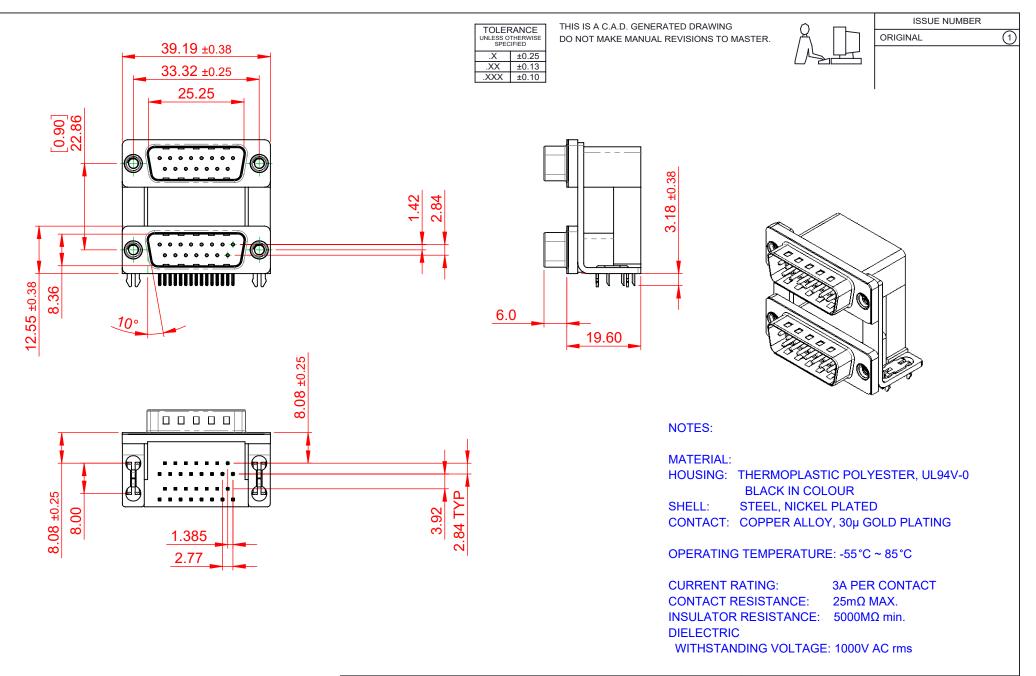

|                        | 661 SERIES D-SUB CONNECTOR                                                     |                                                                                                                                                                                                                | SW REFERENCE NO.: 661 ASSEMBLY |                   |                    |      |       |
|------------------------|--------------------------------------------------------------------------------|----------------------------------------------------------------------------------------------------------------------------------------------------------------------------------------------------------------|--------------------------------|-------------------|--------------------|------|-------|
|                        |                                                                                |                                                                                                                                                                                                                | DRAWN: C.B                     |                   | DATE: AUG. 01/2018 |      |       |
|                        |                                                                                |                                                                                                                                                                                                                | CHECKED:                       |                   | DATE:              |      |       |
| S TO<br>TIVES<br>ANCY. | EDAC INC<br>TORONTO, ONTARIO<br>CANADA<br>YOUR CONNECTION TO QUALITY & SERVICE | THESE DRAWINGS AND SPECIFICATIONS<br>ARE THE PROPERTY OF EDAC INC.,AND<br>SHALL NOT BE REPRODUCED,OR COPIED<br>OR USED AS THE BASIS FOR THE<br>MANUFACTURE OR SALE OF APPARATUS<br>WITHOUT WRITTEN PERMISSION. | SCALE: 1:1                     |                   | SHEET              | 1 OF | 1     |
|                        |                                                                                |                                                                                                                                                                                                                | DRAWING NUMBER:                | : 661-015-664-03C |                    |      | ISSUE |
|                        |                                                                                |                                                                                                                                                                                                                | PART NUMBER:                   | 661-015-6         | 64-03C             | 1    |       |