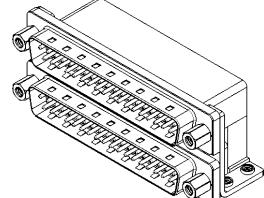

661 SERIES D-SUB CONNECTOR

YOUR CONNECTION TO QUALITY & SERVICE

EDAC INC TORONTO, ONTARIO CANADA

THESE DRAWINGS AND SPECIFICATIONS ARE THE PROPERTY OF EDAC INC..AND SHALL NOT BE REPRODUCED, OR COPIED OR USED AS THE BASIS FOR THE MANUFACTURE OR SALE OF APPARATUS WITHOUT WRITTEN PERMISSION.

661-037-364-053

ISSUE NUMBER

HOUSING: THERMOPLASTIC POLYESTER, UL94V-0

CONTACT: COPPER ALLOY, 15µ GOLD PLATING

3A PER CONTACT  $25m\Omega$  MAX. INSULATOR RESISTANCE: 5000MΩ min.

**DIELECTRIC** 

WITHSTANDING VOLTAGE: 1000V AC rms