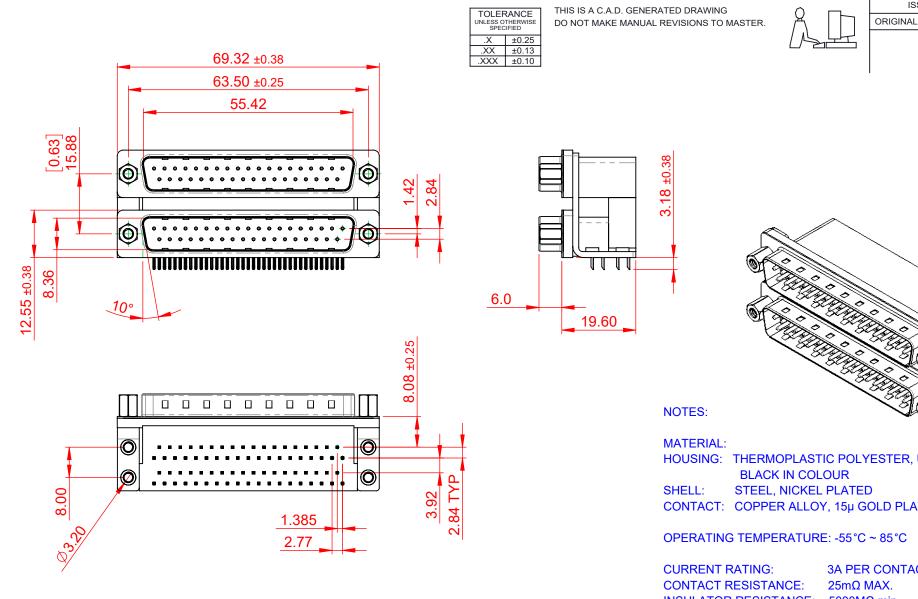

661 SERIES D-SUB CONNECTOR

YOUR CONNECTION TO QUALITY & SERVICE

EDAC INC TORONTO, ONTARIO CANADA

THESE DRAWINGS AND SPECIFICATIONS ARE THE PROPERTY OF EDAC INC..AND SHALL NOT BE REPRODUCED, OR COPIED OR USED AS THE BASIS FOR THE MANUFACTURE OR SALE OF APPARATUS WITHOUT WRITTEN PERMISSION.

| SW REFERENCE NO.: 661 ASSEMBLY  |                    |
|---------------------------------|--------------------|
| DRAWN: C.B                      | DATE: AUG. 01/2018 |
| CHECKED:                        | DATE:              |
| SCALE: 1:1                      | SHEET 1 OF 1       |
| DRAWING NUMBER: 661-037-364-053 |                    |

661-037-364-053

ISSUE NUMBER

HOUSING: THERMOPLASTIC POLYESTER, UL94V-0

CONTACT: COPPER ALLOY, 15µ GOLD PLATING

3A PER CONTACT  $25m\Omega$  MAX. INSULATOR RESISTANCE: 5000MΩ min.

**DIELECTRIC** 

WITHSTANDING VOLTAGE: 1000V AC rms

PART NUMBER:

THIS SERIES FULLY CONFORMS TO THE EUROPEAN UNION DIRECTIVES 2011/65/EU FOR RoHS COMPLIANCY.