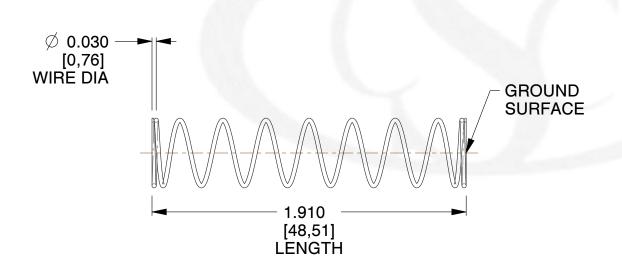

## **NOTES:**

1. Material : Music Wire 2. Finish : Glod Irridite

3. Ends: Closed and Ground

4. Total Coils: 10.000

5. Sugg. Max. Deflection: 1.800 (in)6. Sugg. Max. Load: 2.300 (lbs)

7. All Drawing Dimensions are in Inches [mm]