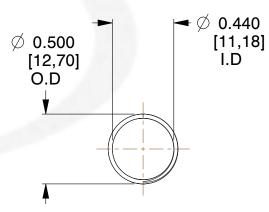

## **NOTES:**

1. Material : Music Wire 2. Finish : Glod Irridite

3. Ends: Closed and Ground

4. Total Coils: 10.000

5. Sugg. Max. Deflection: 1.800 (in)6. Sugg. Max. Load: 2.300 (lbs)

7. All Drawing Dimensions are in Inches [mm]