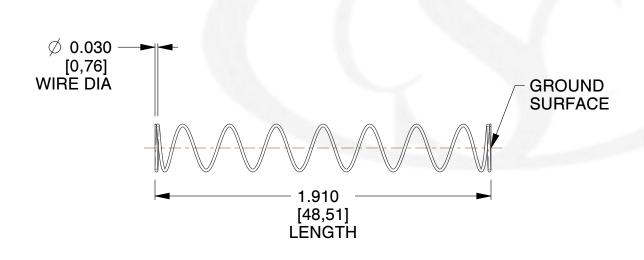

## **NOTES:**

Material : Music Wire
 Finish : Glod Irridite

3. Ends: Closed and Ground

4. Total Coils: 10.000

5. Sugg. Max. Deflection : 2.400 (in)6. Sugg. Max. Load : 2.300 (lbs)

7. All Drawing Dimensions are in Inches [mm]