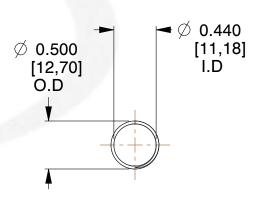

## **NOTES:**

Material : Music Wire
 Finish : Glod Irridite

3. Ends: Closed and Ground

4. Total Coils: 10.000

5. Sugg. Max. Deflection : 2.400 (in)6. Sugg. Max. Load : 2.300 (lbs)

7. All Drawing Dimensions are in Inches [mm]