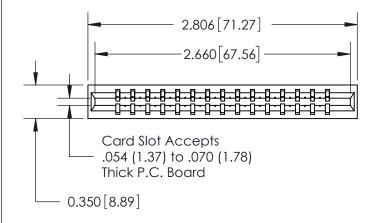

THIS IS A C.A.D. GENERATED DRAWING DO NOT MAKE MANUAL REVISIONS TO MASTER.

ISSUE NUMBER

ORIGINAL

Contact Information
525-P.C. Tail, High Point - Tail LG.=.190(4.83)
.156" (3.96mm) Contact Spacing x .200" (5.08mm) Row Spacing