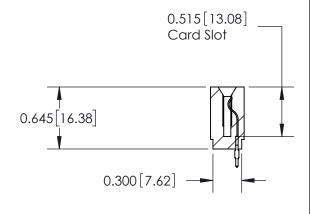

**SECTION A-A** 

DATE:

737-ENG MASTER
DATE: AUG.28/09

SHEET 1 OF 2

**ISSUE** 

| 737 Series Ultra-Mate Card Edge Connector - Press Fit |                                                                                                                                                                     | ACAD REFERENCE NO. |       |   |
|-------------------------------------------------------|---------------------------------------------------------------------------------------------------------------------------------------------------------------------|--------------------|-------|---|
|                                                       |                                                                                                                                                                     | DRAWN:             | J.LEE |   |
| Part Number: 737-015-525-101                          |                                                                                                                                                                     | CHECKED:           |       |   |
| EDAC INC TORONTO, ONTARIO CANADA                      | THESE DRAWINGS AND SPECIFICATIONS ARE THE PROPERTY OF EDAC INC.,AND SHALL NOT BE REPRODUCED,OR COPIED OR USED AS THE BASIS FOR THE MANUFACTURE OR SALE OF APPARATUS | SCALE:             |       | 5 |
|                                                       |                                                                                                                                                                     | DRAWING NUMBER     |       |   |
|                                                       |                                                                                                                                                                     | 737-ENG MASTER     |       |   |