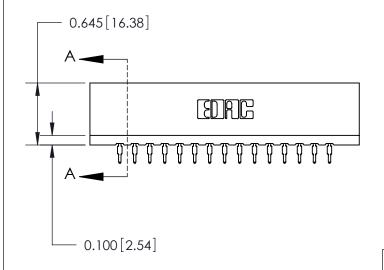

**SECTION A-A** 

DATE:

737-ENG MASTER
DATE: AUG.28/09

SHEET 1 OF 2

**ISSUE** 

| 737 Series Ultra-Mate Card Edge Connector - Press Fit |                                                                                                                                                                     | ACAD REFERENCE NO. |       |   |
|-------------------------------------------------------|---------------------------------------------------------------------------------------------------------------------------------------------------------------------|--------------------|-------|---|
|                                                       |                                                                                                                                                                     | DRAWN:             | J.LEE |   |
| Part Number: 737-015-525-101                          |                                                                                                                                                                     | CHECKED:           |       |   |
| EDAC INC TORONTO, ONTARIO CANADA                      | THESE DRAWINGS AND SPECIFICATIONS ARE THE PROPERTY OF EDAC INC.,AND SHALL NOT BE REPRODUCED,OR COPIED OR USED AS THE BASIS FOR THE MANUFACTURE OR SALE OF APPARATUS | SCALE:             |       | 5 |
|                                                       |                                                                                                                                                                     | DRAWING NUMBER     |       |   |
|                                                       |                                                                                                                                                                     | 737-ENG MASTER     |       |   |