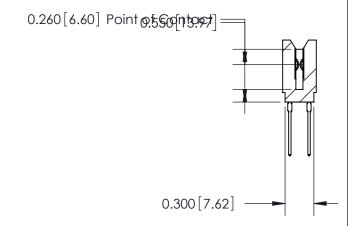

THIS IS A C.A.D. GENERATED DRAWING DO NOT MAKE MANUAL REVISIONS TO MASTER.

ISSUE NUMBER

ORIGINAL

Contact Information
540-Wire Wrap, Regular Point - Tail LG.=.560(14.22)
.100" (2.54mm) Contact Spacing x .200" (5.08mm) Row Spacing