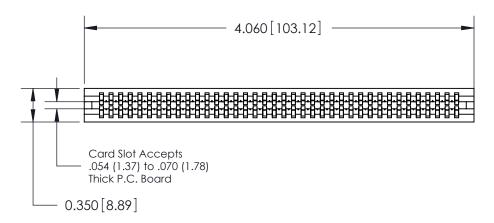

THIS IS A C.A.D. GENERATED DRAWING DO NOT MAKE MANUAL REVISIONS TO MASTER.

ISSUE NUMBER

ORIGINAL

Contact Information
540-Wire Wrap, Regular Point - Tail LG.=.560(14.22)
.100" (2.54mm) Contact Spacing x .200" (5.08mm) Row Spacing