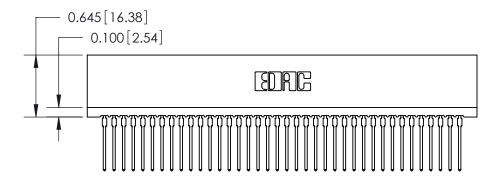

THIS IS A C.A.D. GENERATED DRAWING DO NOT MAKE MANUAL REVISIONS TO MASTER.

ISSUE NUMBER

ORIGINAL

Contact Information
540-Wire Wrap, Regular Point - Tail LG.=.560(14.22)
.100" (2.54mm) Contact Spacing x .200" (5.08mm) Row Spacing