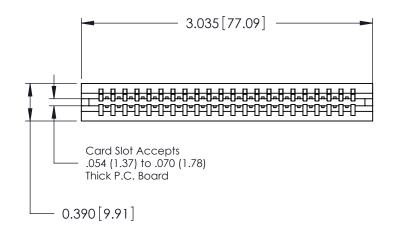

746-ENG MASTER

|   | 746 Series Ultra-Mate Card Edge Connector - Press Fit |                              |                                                                                                                                                                     | ACAD REFERENCE NO. |           |  |
|---|-------------------------------------------------------|------------------------------|---------------------------------------------------------------------------------------------------------------------------------------------------------------------|--------------------|-----------|--|
| ı |                                                       |                              |                                                                                                                                                                     | DRAWN: J.          | .LEE      |  |
|   | Part Number: 74                                       | Part Number: 746-022-541-506 |                                                                                                                                                                     |                    | CHECKED:  |  |
|   | EDNG                                                  | EDAC INC                     | THESE DRAWINGS AND SPECIFICATIONS ARE THE PROPERTY OF EDAC INC.,AND SHALL NOT BE REPRODUCED,OR COPIED OR USED AS THE BASIS FOR THE MANUFACTURE OR SALE OF APPARATUS | SCALE:             |           |  |
|   |                                                       | TORONTO, ONTARIO<br>CANADA   |                                                                                                                                                                     | DRAWING NUMBER     |           |  |
|   |                                                       |                              |                                                                                                                                                                     | 746-EN             | IG MASTER |  |