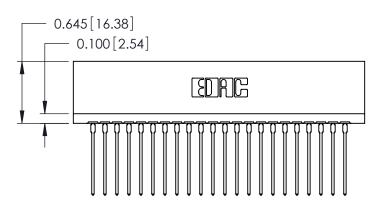

ISSUE NUMBER

ORIGINAL

746-ENG MASTER

DATE: AUG 20/09

SHEET 1 OF 1

**ISSUE** 

DATE:

Contact Information
541-Wire Wrap, Regular Point - Tail LG.=.750(19.05)
.125" (3.18mm) Contact Spacing x .250" (6.35mm) Row Spacing

746-ENG MASTER

|   | 746 Series Ultra-Mate Card Edge Connector - Press Fit |                              |                                                                                                                                                                     | ACAD REFERENCE NO. |           |  |
|---|-------------------------------------------------------|------------------------------|---------------------------------------------------------------------------------------------------------------------------------------------------------------------|--------------------|-----------|--|
| ı |                                                       |                              |                                                                                                                                                                     | DRAWN: J.          | .LEE      |  |
|   | Part Number: 74                                       | Part Number: 746-022-541-506 |                                                                                                                                                                     |                    | CHECKED:  |  |
|   | EDNG                                                  | EDAC INC                     | THESE DRAWINGS AND SPECIFICATIONS ARE THE PROPERTY OF EDAC INC.,AND SHALL NOT BE REPRODUCED,OR COPIED OR USED AS THE BASIS FOR THE MANUFACTURE OR SALE OF APPARATUS | SCALE:             |           |  |
|   |                                                       | TORONTO, ONTARIO<br>CANADA   |                                                                                                                                                                     | DRAWING NUMBER     |           |  |
|   |                                                       |                              |                                                                                                                                                                     | 746-EN             | IG MASTER |  |