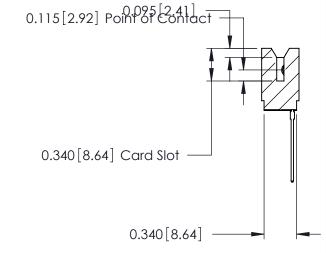

ISSUE NUMBER

ORIGINAL

746-ENG MASTER

DATE: AUG 20/09

SHEET 1 OF 1

**ISSUE** 

DATE:

Contact Information
541-Wire Wrap, Regular Point - Tail LG.=.750(19.05)
.125" (3.18mm) Contact Spacing x .250" (6.35mm) Row Spacing

746-ENG MASTER

|   | 746 Series Ultra-Mate Card Edge Connector - Press Fit |                              |                                                                                                                                                                     | ACAD REFERENCE NO. |           |  |
|---|-------------------------------------------------------|------------------------------|---------------------------------------------------------------------------------------------------------------------------------------------------------------------|--------------------|-----------|--|
| ı |                                                       |                              |                                                                                                                                                                     | DRAWN: J.          | .LEE      |  |
|   | Part Number: 74                                       | Part Number: 746-022-541-506 |                                                                                                                                                                     |                    | CHECKED:  |  |
|   | EDNG                                                  | EDAC INC                     | THESE DRAWINGS AND SPECIFICATIONS ARE THE PROPERTY OF EDAC INC.,AND SHALL NOT BE REPRODUCED,OR COPIED OR USED AS THE BASIS FOR THE MANUFACTURE OR SALE OF APPARATUS | SCALE:             |           |  |
|   |                                                       | TORONTO, ONTARIO<br>CANADA   |                                                                                                                                                                     | DRAWING NUMBER     |           |  |
|   |                                                       |                              |                                                                                                                                                                     | 746-EN             | IG MASTER |  |