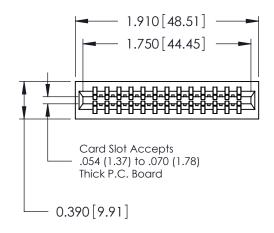

|  | 746 Series Ultra-Mate Card Edge Connector - Press Fit |                  |                                                                                                                                                                       | ACAD REFERENCE NO. |       | 746-ENG MASTER  |        |
|--|-------------------------------------------------------|------------------|-----------------------------------------------------------------------------------------------------------------------------------------------------------------------|--------------------|-------|-----------------|--------|
|  |                                                       |                  |                                                                                                                                                                       | DRAWN:             | J.LEE | DATE: AUG 20/09 |        |
|  | Part Number: 746-026-545-201                          |                  |                                                                                                                                                                       | CHECKED:           |       | DATE:           |        |
|  | EDDE CONNECTION TO                                    | EDAC INC         | THESE DRAWINGS AND SPECIFICATIONS ARE THE PROPERTY OF EDAC INC., AND SHALL NOT BE REPRODUCED, OR COPIED OR USED AS THE BASIS FOR THE MANUFACTURE OR SALE OF APPARATUS | SCALE:             |       | SHEET 1         | 1 OF 1 |
|  |                                                       | TORONTO, ONTARIO |                                                                                                                                                                       | DRAWING NUMBER     |       |                 | ISSUE  |
|  |                                                       | CANADA           |                                                                                                                                                                       | 746-ENG MASTER     |       | ₹               | 1      |
|  | YOUR CONNECTION TO QUALITY & SERVICE                  |                  | WITHOUT WRITTEN PERMISSION.                                                                                                                                           |                    |       |                 |        |