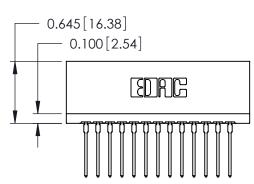

THIS IS A C.A.D. GENERATED DRAWING DO NOT MAKE MANUAL REVISIONS TO MASTER.

ISSUE NUMBER

ORIGINAL

Contact Information
545-Wire Wrap, High Point - Tail LG.=.560(14.22)
.125" (3.18mm) Contact Spacing x .250" (6.35mm) Row Spacing

|  | 746 Series Ultra-Mate Card Edge Connector - Press Fit |                  |                                                                                                                                                                       | ACAD REFERENCE NO. |       | 746-ENG MASTER  |        |
|--|-------------------------------------------------------|------------------|-----------------------------------------------------------------------------------------------------------------------------------------------------------------------|--------------------|-------|-----------------|--------|
|  |                                                       |                  |                                                                                                                                                                       | DRAWN:             | J.LEE | DATE: AUG 20/09 |        |
|  | Part Number: 746-026-545-201                          |                  |                                                                                                                                                                       | CHECKED:           |       | DATE:           |        |
|  | EDDE CONNECTION TO                                    | EDAC INC         | THESE DRAWINGS AND SPECIFICATIONS ARE THE PROPERTY OF EDAC INC., AND SHALL NOT BE REPRODUCED, OR COPIED OR USED AS THE BASIS FOR THE MANUFACTURE OR SALE OF APPARATUS | SCALE:             |       | SHEET 1         | 1 OF 1 |
|  |                                                       | TORONTO, ONTARIO |                                                                                                                                                                       | DRAWING NUMBER     |       |                 | ISSUE  |
|  |                                                       | CANADA           |                                                                                                                                                                       | 746-ENG MASTER     |       | ₹               | 1      |
|  | YOUR CONNECTION TO QUALITY & SERVICE                  |                  | WITHOUT WRITTEN PERMISSION.                                                                                                                                           |                    |       |                 |        |