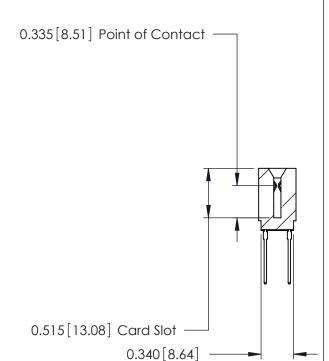

THIS IS A C.A.D. GENERATED DRAWING DO NOT MAKE MANUAL REVISIONS TO MASTER.

ISSUE NUMBER

ORIGINAL

Contact Information
545-Wire Wrap, High Point - Tail LG.=.560(14.22)
.125" (3.18mm) Contact Spacing x .250" (6.35mm) Row Spacing

|  | 746 Series Ultra-Mate Card Edge Connector - Press Fit |                  |                                                                                                                                                                       | ACAD REFERENCE NO. |       | 746-ENG MASTER  |        |
|--|-------------------------------------------------------|------------------|-----------------------------------------------------------------------------------------------------------------------------------------------------------------------|--------------------|-------|-----------------|--------|
|  |                                                       |                  |                                                                                                                                                                       | DRAWN:             | J.LEE | DATE: AUG 20/09 |        |
|  | Part Number: 746-026-545-201                          |                  |                                                                                                                                                                       | CHECKED:           |       | DATE:           |        |
|  | EDDE CONNECTION TO                                    | EDAC INC         | THESE DRAWINGS AND SPECIFICATIONS ARE THE PROPERTY OF EDAC INC., AND SHALL NOT BE REPRODUCED, OR COPIED OR USED AS THE BASIS FOR THE MANUFACTURE OR SALE OF APPARATUS | SCALE:             |       | SHEET 1         | 1 OF 1 |
|  |                                                       | TORONTO, ONTARIO |                                                                                                                                                                       | DRAWING NUMBER     |       |                 | ISSUE  |
|  |                                                       | CANADA           |                                                                                                                                                                       | 746-ENG MASTER     |       | ₹               | 1      |
|  | YOUR CONNECTION TO QUALITY & SERVICE                  |                  | WITHOUT WRITTEN PERMISSION.                                                                                                                                           |                    |       |                 |        |