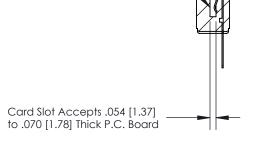

## **Contact Detail**

PC Tail .046x.013(1.17x0.33) - Tail LG=.358(9.09) .156 [3.96] Contact Spacing x .200 [5.08] Row Spacing

**SECTION A-A** 

.095 [2.41] Point of Contact (Measured from bottom of Card Slot)