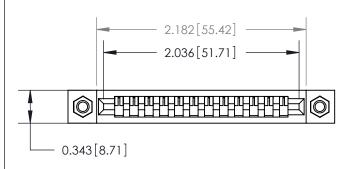

**Mounting Option** 

M3-0.5 Metric Threaded Inserts

## **Contact Detail**

PC Tail .046x.013(1.17x0.33) - Tail LG=.358(9.09) .156 [3.96] Contact Spacing x .200 [5.08] Row Spacing

**SECTION A-A** 

.095 [2.41] Point of Contact (Measured from bottom of Card Slot)