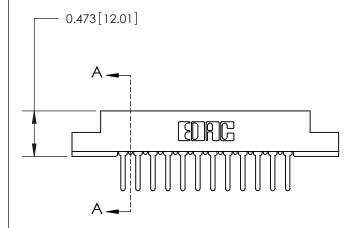

## **Contact Detail**

PC Tail .046x.013(1.17x0.33) - Tail LG=.358(9.09) .156 [3.96] Contact Spacing x .200 [5.08] Row Spacing

**SECTION A-A** 

.095 [2.41] Point of Contact (Measured from bottom of Card Slot)