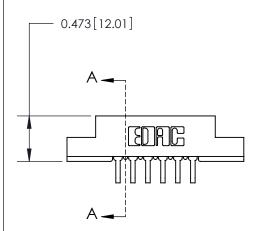

## **See Accompanying Page for:**

**Contact Bend Details** 

**SECTION A-A** 

.095 [2.41] Point of Contact (Measured from bottom of Card Slot) Card Slot Accepts .054 [1.37] to .070 [1.78] Thick P.C. Board