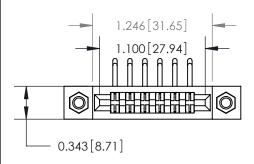

## **Contact Detail**

90 Degree Bend (Code 522 and 540 Contacts)

.156 [3.96] Contact Spacing x .200 [5.08] Row Spacing