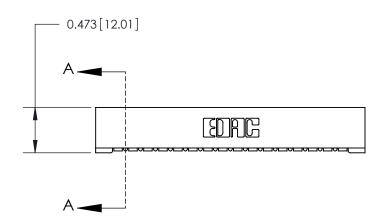

**Mounting Option** 

No Mounting Lugs

## **Contact Detail**

90 Degree Bend (Code 501 Contacts)

.156 [3.96] Contact Spacing x .200 [5.08] Row Spacing





.175 [4.45] Point of Contact (Measured from bottom of Card Slot)

Card Slot Accepts .054 [1.37] to .070 [1.78] Thick P.C. Board

**See Accompanying Page for:** 

**Contact Bend Details** 

807/857 Series High Temp Card Edge Connector Part Number: 807-016-554-101



| ACAD REFERENCE NO. 807 ENG MASTER |                  |
|-----------------------------------|------------------|
| DRAWN: J.LEE                      | DATE: AUG. 11/09 |
| CHECKED:                          | DATE:            |
| SCALE: NTS                        | SHEET 1 OF 2     |
| DRAWING NUMBER                    | ISSUE            |

SECTION A-A

807 Assembly