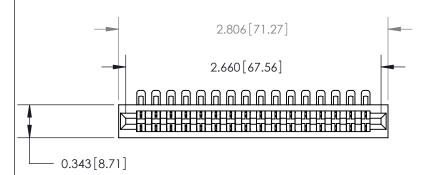

## **Contact Detail**

90 Degree Bend (Code 501 Contacts)

.156 [3.96] Contact Spacing x .200 [5.08] Row Spacing

.175 [4.45] Point of Contact (Measured from bottom of Card Slot)

Card Slot Accepts .054 [1.37] to .070 [1.78] Thick P.C. Board