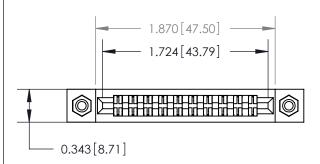

## **Contact Detail**

PC Tail .023x.013(0.58x0.33) - Tail LG=.213(5.41) .156 [3.96] Contact Spacing x .200 [5.08] Row Spacing

**See Accompanying Page for:** 

**Contact Bend Details** 

1

**SECTION A-A** 

.095 [2.41] Point of Contact (Measured from bottom of Card Slot)

Card Slot Accepts .054 [1.37] to .070 [1.78] Thick P.C. Board

| 807/857 Series High Temp Card Edge Connector |
|----------------------------------------------|
| Part Number: 807-020-424-208                 |