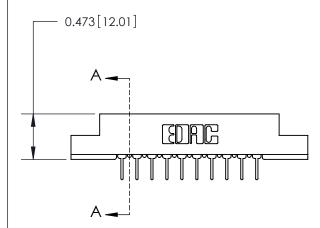

## **Contact Detail**

PC Tail .023x.013(0.58x0.33) - Tail LG=.213(5.41) .156 [3.96] Contact Spacing x .200 [5.08] Row Spacing

**See Accompanying Page for:** 

**Contact Bend Details** 

1

**SECTION A-A** 

.095 [2.41] Point of Contact (Measured from bottom of Card Slot)