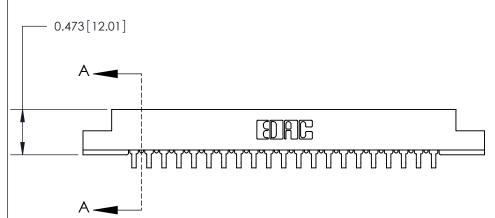

## **Contact Detail**

90 Degree Bend (Code 527 Contacts)

.156 [3.96] Contact Spacing x .200 [5.08] Row Spacing

SECTION A-A .095 [2.41] Point of Contact (Measured from bottom of Card Slot) Card Slot Accepts .054 [1.37] to .070 [1.78] Thick P.C. Board

**See Accompanying Page for:** 

**Contact Bend Details** 

807/857 Series High Temp Card Edge Connector Part Number: 807-021-559-107

|                    | EDAC INC          |  |
|--------------------|-------------------|--|
|                    | TORONTO, ONTARIO  |  |
|                    | CANADA            |  |
| YOUR CONNECTION TO | QUALITY & SERVICE |  |