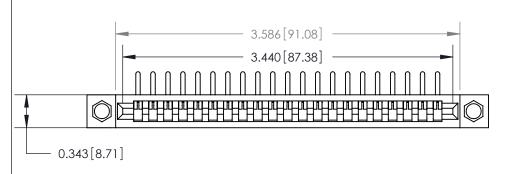

**Mounting Option** 

M3-0.5 Metric Threaded Inserts

**See Accompanying Page for:** 

**Contact Bend Details** 

807/857 Series High Temp Card Edge Connector Part Number: 807-021-559-107

|                    | EDAC INC          |  |
|--------------------|-------------------|--|
|                    | TORONTO, ONTARIO  |  |
|                    | CANADA            |  |
| YOUR CONNECTION TO | QUALITY & SERVICE |  |