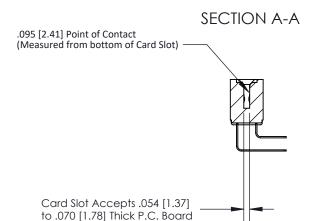

## **Contact Detail**

90 Degree Bend (Code 522 and 540 Contacts)

.156 [3.96] Contact Spacing x .200 [5.08] Row Spacing

**See Accompanying Page for:** 

**Contact Bend Details** 

| 807/857 Series High Temp Card Edge Connector |
|----------------------------------------------|
| Part Number: 807-044-558-212                 |