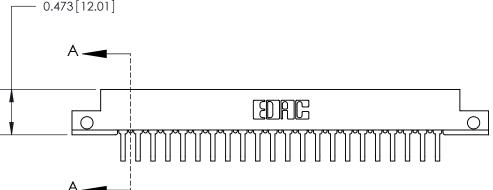

**Mounting Option** 

.128 (3.25) Dia. Side Mounting Holes

## **Contact Detail**

90 Degree Bend (Code 522 and 540 Contacts)

.156 [3.96] Contact Spacing x .200 [5.08] Row Spacing









**See Accompanying Page for:** 

**Contact Bend Details** 

| 807/857 Series High Temp Card Edge Connector |
|----------------------------------------------|
| Part Number: 807-044-558-212                 |

|               | $\bigcap$ | EDAC      | INC       |
|---------------|-----------|-----------|-----------|
|               |           | TORONTO   | , ONTARIO |
|               |           | CANADA    |           |
| YOUR CONNECTI | ON TO     | QUALITY . | & SERVICE |

J.LEE DATE: AUG. 11/09 SHEET 1 OF 2 NTS

807 Assembly

807 ENG MASTER