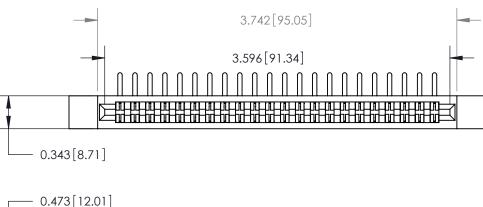

## **Contact Detail**

90 Degree Bend (Code 522 and 540 Contacts)

.156 [3.96] Contact Spacing x .200 [5.08] Row Spacing

**See Accompanying Page for:** 

**Contact Bend Details** 

| 807/857 Series High Temp Card Edge Connector |
|----------------------------------------------|
| Part Number: 807-044-558-212                 |