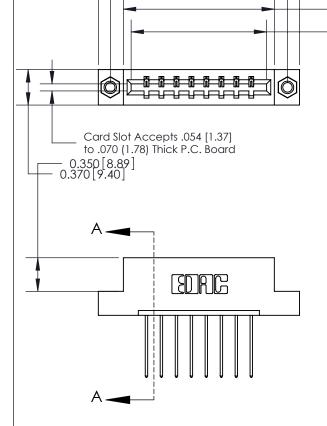

ISSUE NUMBER ORIGINAL

**See Accompanying Page for: Bend Detail** 

**Mounting Options** 

833 Series High Temp Card Edge Connector

YOUR CONNECTION TO QUALITY & SERVICE

1.573 [39.95] 1.412[35.86]

> **EDAC INC** TORONTO, ONTARIO CANADA

833 FNG MASTER

ACAD REFERENCE NO.

SECTION A-A

0.388 [9.86] Card Slot

Part Number: 833-008-542-107

ORIGINAL (1)

ORIGINAL

| 833 Series High Temp Card                                             | ACAD REFERENCE NO.                                                                                                                                                                              | 833 ENC        | MASTER           |               |
|-----------------------------------------------------------------------|-------------------------------------------------------------------------------------------------------------------------------------------------------------------------------------------------|----------------|------------------|---------------|
| Contact Bend Detail                                                   |                                                                                                                                                                                                 | DRAWN: J.LEE   | DATE: OCT. 14/09 |               |
|                                                                       |                                                                                                                                                                                                 | CHECKED:       | DATE:            |               |
| EDAC INC TORONTO, ONTARIO CANADA YOUR CONNECTION TO QUALITY & SERVICE | THESE DRAWINGS AND SPECIFICATIONS ARE THE PROPERTY OF EDAC INC.,AND SHALL NOT BE REPRODUCED,OR COPIED OR USED AS THE BASIS FOR THE MANUFACTURE OR SALE OF APPARATUS WITHOUT WRITTEN PERMISSION. | SCALE: NTS     | SHEET 2          | 2 <b>OF</b> 3 |
|                                                                       |                                                                                                                                                                                                 | DRAWING NUMBER |                  | ISSUE         |
|                                                                       |                                                                                                                                                                                                 | 833 Assembly   |                  | 1             |