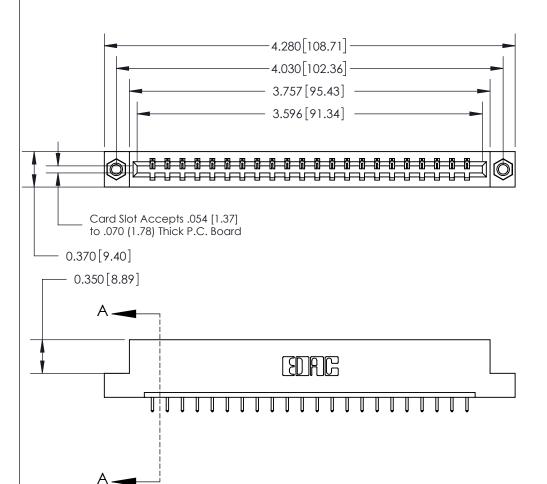

## **Contact Detail**

521-P.C. Tail .025 Sq.(0.64 Sq.) - Tail LG=.150(3.81)

.156 [3.96] Contact Spacing x .200 [5.08] Row Spacing

THIS IS A C.A.D. GENERATED DRAWING DO NOT MAKE MANUAL REVISIONS TO MASTER.

ORIGINAL

SECTION A-A 0.388 [9.86] Card Slot .160 [4.06] Point of Contact-

## See Accompanying Page for:

- **Bend Detail**
- **Mounting Options**

833 Series High Temp Card Edge Connector Part Number: 833-022-521-107

**EDAC INC** TORONTO, ONTARIO CANADA

THESE DRAWINGS AND SPECIFICATIONS ARE THE PROPERTY OF EDAC INC.,AND SHALL NOT BE REPRODUCED, OR COPIED OR USED AS THE BASIS FOR THE MANUFACTURE OR SALE OF APPARATUS WITHOUT WRITTEN PERMISSION.

| ACAD REFERENCE NO. | 833 ENG MASTER   |  |  |
|--------------------|------------------|--|--|
| DRAWN: J.LEE       | DATE: OCT. 14/09 |  |  |
| CHECKED:           | DATE:            |  |  |
| SCALE: NTS         | SHEET 1 OF 3     |  |  |
| DRAWING NUMBER     | ISSUE            |  |  |
| 833 Assembly       | 1                |  |  |